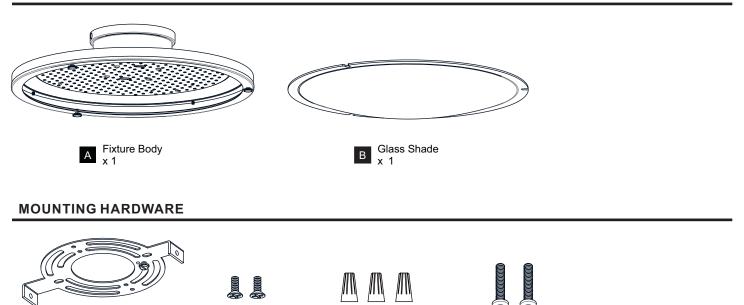

### **PACKAGE CONTENTS**

Crossbar x 1

AA

Mounting Screw x 2

ΒB

CC х3

Wire Connector

**Outlet Box Screw** DD x 2