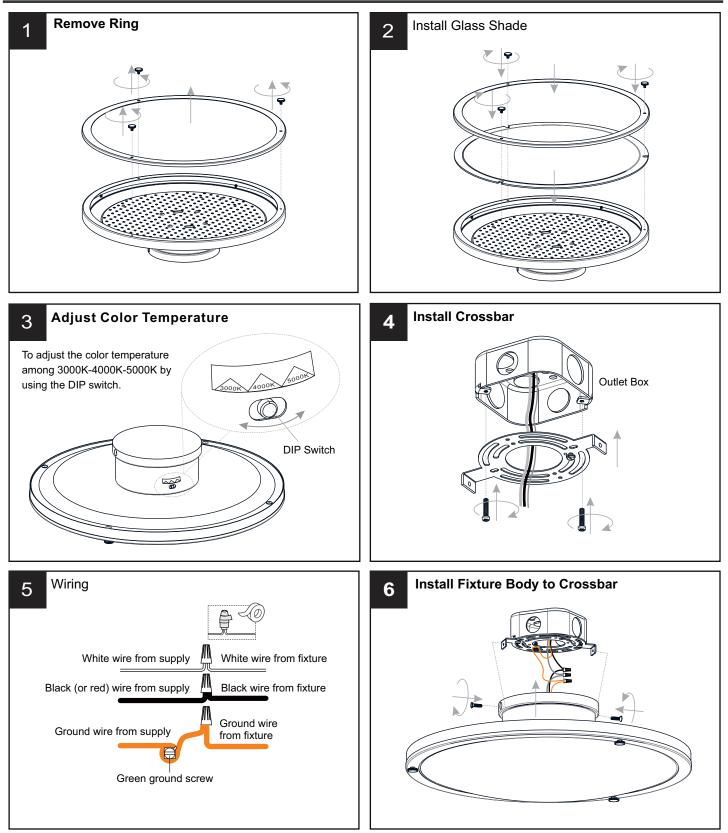

### INSTALLATION

Your installation is now complete! Restore electricity and save this sheet for future reference.