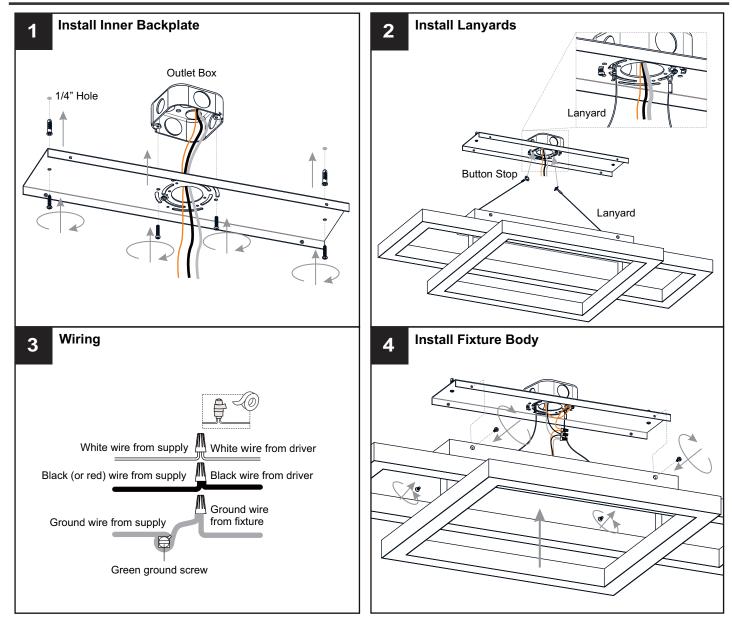

### **MOUNTING HARDWARE**

Outlet Box Screw

Wall Anchor

Your installation is now complete! Restore electricity and save this sheet for future reference.