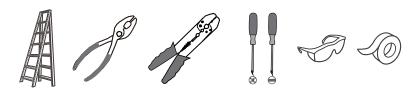

## WARNING

- RISK OF ELECTRIC SHOCK Before beginning installation, turn off electricity at the circuit breaker box or the main fuse box.
- For your safety, read instructions completely before beginning installation. If in doubt about electrical installation, consult a licensed electrician.
- TOOLS REQUIRED