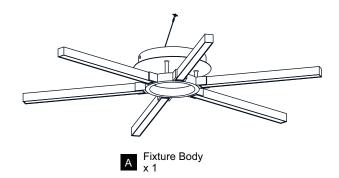

odel No.

QSF6793C

Rating

Please read and understand this entire manual before attempting to assemble, install or operate the product.

#### WARNING

RISK OF ELECTRIC SHOCK - Before beginning installation, turn off electricity at the circuit breaker box or the main fuse box.

- For your safety, read instructions completely before beginning installation. If in doubt about electrical installation, consult a licensed electrician.

#### **TOOLS REQUIRED**



# CARE AND MAINTENANCE

Wipe clean using soft, dry cloth or static duster. Always avoid using harsh chemicals and abrasives to clean fixture as they may damage the finish.

If you need further assistance call Quoizel Customer Care at 1-800-645-3184 (9:00am - 5:00pm EST), or visit us on-line at www.quoizel.com.

### **PACKAGE CONTENTS**



# **MOUNTING HARDWARE**















**Outlet Box Screw** x 2











Your installation is now complete! Restore electricity and save this sheet for future reference.