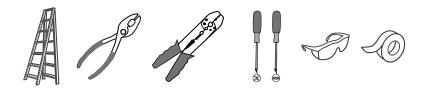

# **INSTALLATION GUIDE FOR QSF6793C**



## **SAFETY INFORMATION**

Released Date: 2024-09-13

Wattage

35W

120~277Vac, 60Hz

Model No.

QSF6793C

Rating

Please read and understand this entire manual before attempting to assemble, install or operate the product.

#### WARNING

RISK OF ELECTRIC SHOCK - Before beginning installation, turn off electricity at the circuit breaker box or the main fuse box.

- For your safety, read instructions completely before beginning installation. If in doubt about electrical installation, consult a licensed electrician.

#### **TOOLS REQUIRED**



# CARE AND MAINTENANCE

Wipe clean using soft, dry cloth or static duster. Always avoid using harsh chemicals and abrasives to clean fixture as they may damage the finish.

If you need further assistance call Quoizel Customer Care at 1-800-645-3184 (9:00am - 5:00pm EST), or visit us on-line at www.quoizel.com.

### **PACKAGE CONTENTS**



# **MOUNTING HARDWARE**















**Outlet Box Screw** x 2











Your installation is now complete! Restore electricity and save this sheet for future reference.