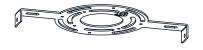

# **MOUNTING HARDWARE**

**Outlet Box Screw** x 2

Your installation is now complete! Restore electricity and save this sheet for future reference.