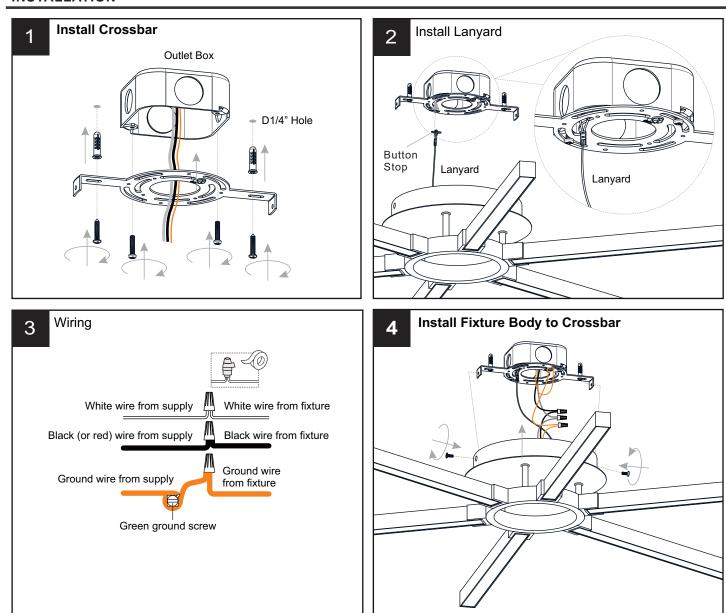

# **INSTALLATION GUIDE FOR QSF6793C**

Please read and understand this entire manual before attempting to assemble, install or operate the product.

#### WARNING

RISK OF ELECTRIC SHOCK - Before beginning installation, turn off electricity at the circuit breaker box or the main fuse box.

- For your safety, read instructions completely before beginning installation. If in doubt about electrical installation, consult a licensed electrician.