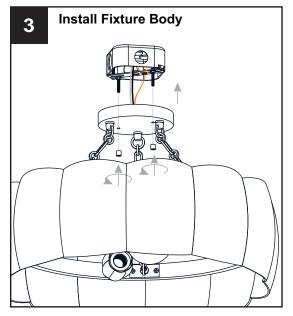

### **PACKAGE CONTENTS**

Fixture Body

# **MOUNTING HARDWARE**

AA Crossbar Assembly

BB Wire Connector

Outlet Box Screw

Your installation is now complete! Restore electricity and save this sheet for future reference.