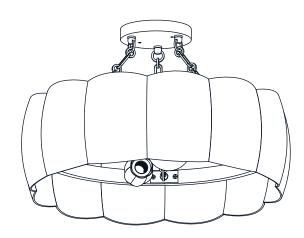

### **PACKAGE CONTENTS**

Fixture Body

# **MOUNTING HARDWARE**

AA Crossbar Assembly

BB Wire Connector

Outlet Box Screw

Your installation is now complete! Restore electricity and save this sheet for future reference.