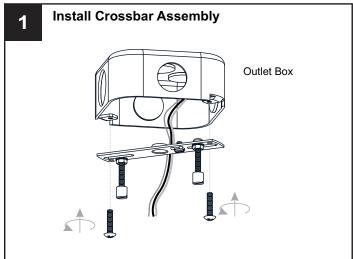

# **MOUNTING HARDWARE**

AA Crossbar Assembly

BB Wire Connector

Outlet Box Screw

Your installation is now complete! Restore electricity and save this sheet for future reference.