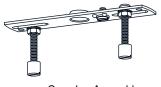

# **MOUNTING HARDWARE**

AA Crossbar Assembly

BB Wire Connector

Outlet Box Screw

Your installation is now complete! Restore electricity and save this sheet for future reference.