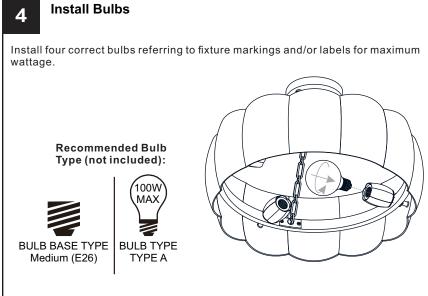

#### WARNING

- RISK OF ELECTRIC SHOCK Before beginning installation, turn off electricity at the circuit breaker box or the main fuse box.
- RISK OF FIRE Use bulbs specified by the markings and/or labels on the fixture.