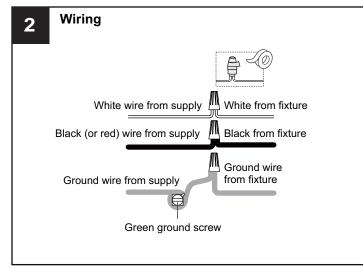

# **MOUNTING HARDWARE**

AA Crossbar Assembly

BB Wire Connector

Outlet Box Screw

Your installation is now complete! Restore electricity and save this sheet for future reference.