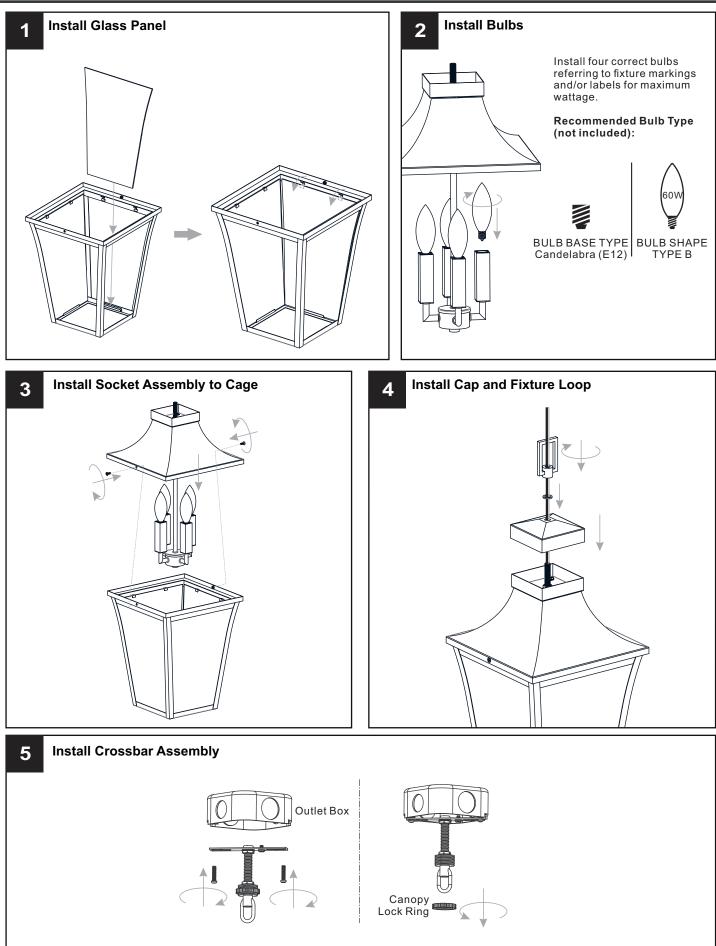

Before beginning installation, turn off electricity at the circuit breaker box or the main fuse box.
- RISK OF FIRE Use bulbs specified by the markings and/or labels on the fixture.
- CAUTION
- For your safety, read instructions completely before beginning installation.
- If in doubt about electrical installation, consult a licensed electrician.
- Turn off electricity to fixture before replacing the bulb(s).

#### TOOLS REQUIRED



### **CARE AND MAINTENANCE**

• Wipe clean using soft, dry cloth or static duster. Always avoid using harsh chemicals and abrasives to clean fixture as they may damage the finish.

If you need further assistance call Quoizel Customer Care at 1-800-645-3184 (9:00am - 5:00pm EST), or visit us on-line at www.quoizel.com.

### PACKAGE CONTENTS



### INSTALLATION



### INSTALLATION



Your installation is now complete! Restore electricity and save this sheet for future reference.