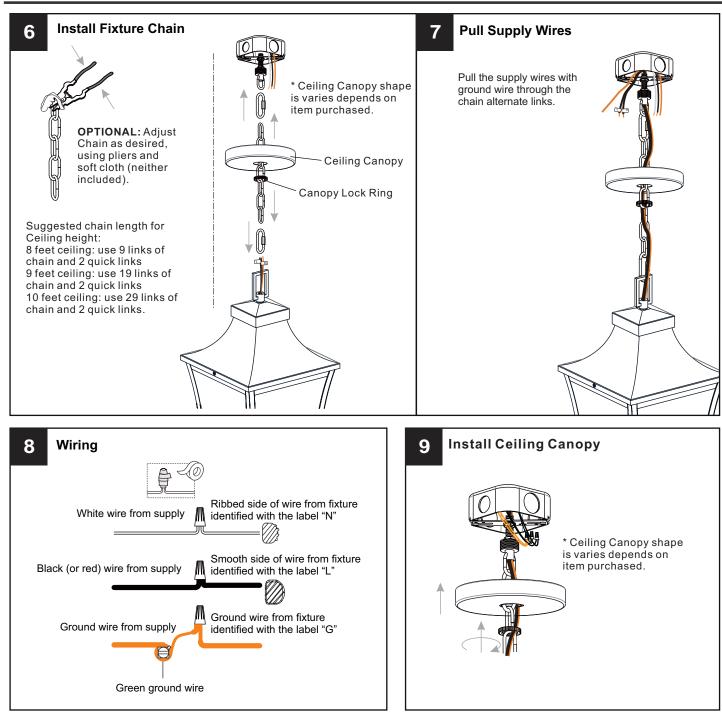

### INSTALLATION

### INSTALLATION

Your installation is now complete! Restore electricity and save this sheet for future reference.