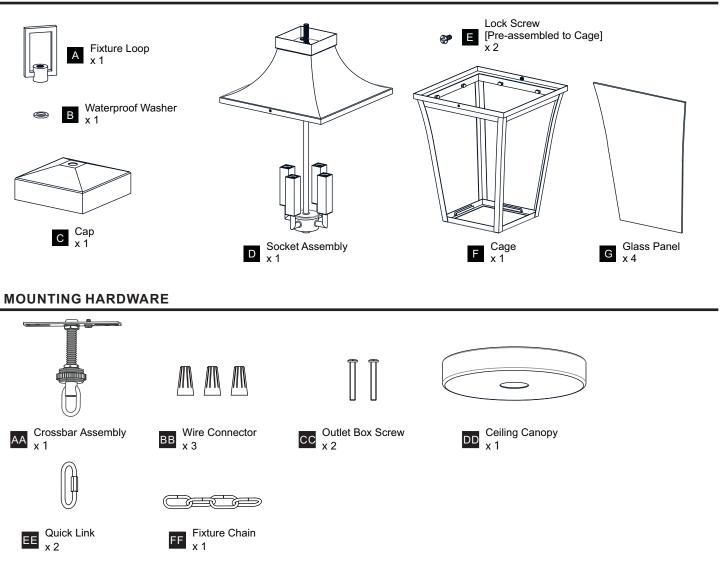

SK OF ELECTRIC SHOCK Before beginning installation, turn off electricity at the circuit breaker box or the main fuse box.
- RISK OF FIRE Use bulbs specified by the markings and/or labels on the fixture.
- CAUTION
- For your safety, read instructions completely before beginning installation.
- If in doubt about electrical installation, consult a licensed electrician.
- Turn off electricity to fixture before replacing the bulb(s).

#### TOOLS REQUIRED



### **CARE AND MAINTENANCE**

• Wipe clean using soft, dry cloth or static duster. Always avoid using harsh chemicals and abrasives to clean fixture as they may damage the finish.

If you need further assistance call Quoizel Customer Care at 1-800-645-3184 (9:00am - 5:00pm EST), or visit us on-line at www.quoizel.com.

### PACKAGE CONTENTS



### INSTALLATION



### INSTALLATION



Your installation is now complete! Restore electricity and save this sheet for future reference.