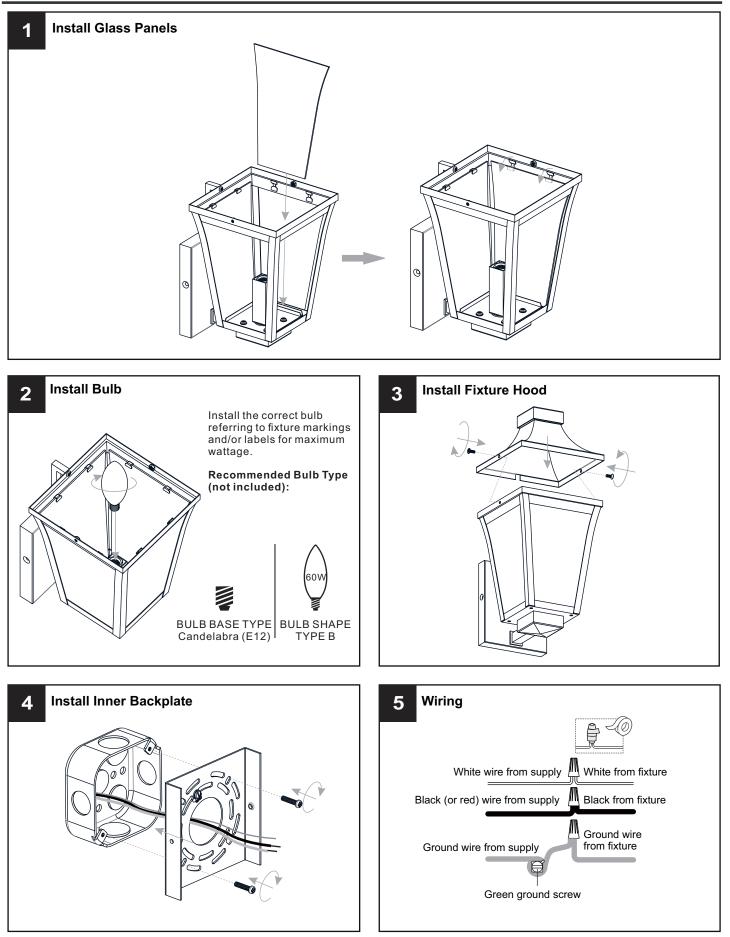

e beginning installation, turn off electricity at the circuit breaker box or the main fuse box.
- RISK OF FIRE Use bulbs specified by the markings and/or labels on the fixture.
- CAUTION

٠

- For your safety, read instructions completely before beginning installation.
- If in doubt about electrical installation, consult a licensed electrician.
- Turn off electricity to fixture before replacing the bulb(s).

#### **TOOLS REQUIRED**



### CARE AND MAINTENANCE

• Wipe clean using soft, dry cloth or static duster. Always avoid using harsh chemicals and abrasives to clean fixture as they may damage the finish.

If you need further assistance call Quoizel Customer Care at 1-800-645-3184 (9:00am - 5:00pm EST), or visit us on-line at www.quoizel.com.

### **PACKAGE CONTENTS**



# INSTALLATION



# INSTALLATION



Your installation is now complete! Restore electricity and save this sheet for future reference.