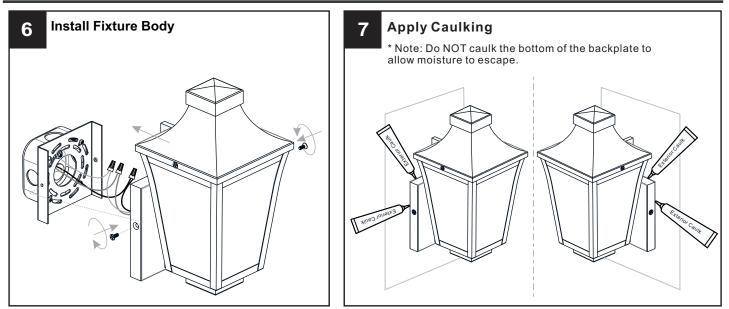

# INSTALLATION

# INSTALLATION

Your installation is now complete! Restore electricity and save this sheet for future reference.