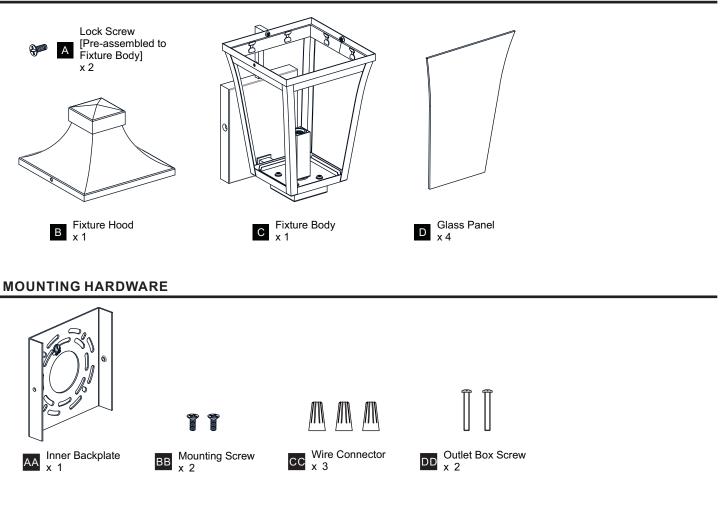

ECTRIC SHOCK Before beginning installation, turn off electricity at the circuit breaker box or the main fuse box.
- RISK OF FIRE Use bulbs specified by the markings and/or labels on the fixture.
- CAUTION

٠

- For your safety, read instructions completely before beginning installation.
- If in doubt about electrical installation, consult a licensed electrician.
- Turn off electricity to fixture before replacing the bulb(s).

#### **TOOLS REQUIRED**



### CARE AND MAINTENANCE

• Wipe clean using soft, dry cloth or static duster. Always avoid using harsh chemicals and abrasives to clean fixture as they may damage the finish.

If you need further assistance call Quoizel Customer Care at 1-800-645-3184 (9:00am - 5:00pm EST), or visit us on-line at www.quoizel.com.

### **PACKAGE CONTENTS**



# INSTALLATION



# INSTALLATION



Your installation is now complete! Restore electricity and save this sheet for future reference.