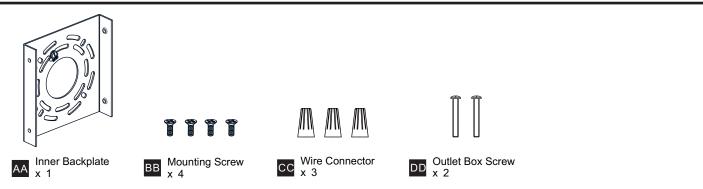

ng installation, turn off electricity at the circuit breaker box or the main fuse box.
- RISK OF FIRE Use bulbs specified by the markings and/or labels on the fixture.
- CAUTION
- For your safety, read instructions completely before beginning installation.
- If in doubt about electrical installation, consult a licensed electrician.
- Turn off electricity to fixture before replacing the bulb(s).

#### **TOOLS REQUIRED**



#### CARE AND MAINTENANCE

• Wipe clean using soft, dry cloth or static duster. Always avoid using harsh chemicals and abrasives to clean fixture as they may damage the finish.

If you need further assistance call Quoizel Customer Care at 1-800-645-3184 (9:00am - 5:00pm EST), or visit us on-line at www.quoizel.com.

### **PACKAGE CONTENTS**



#### **MOUNTING HARDWARE**



# INSTALLATION



# INSTALLATION



Your installation is now complete! Restore electricity and save this sheet for future reference.