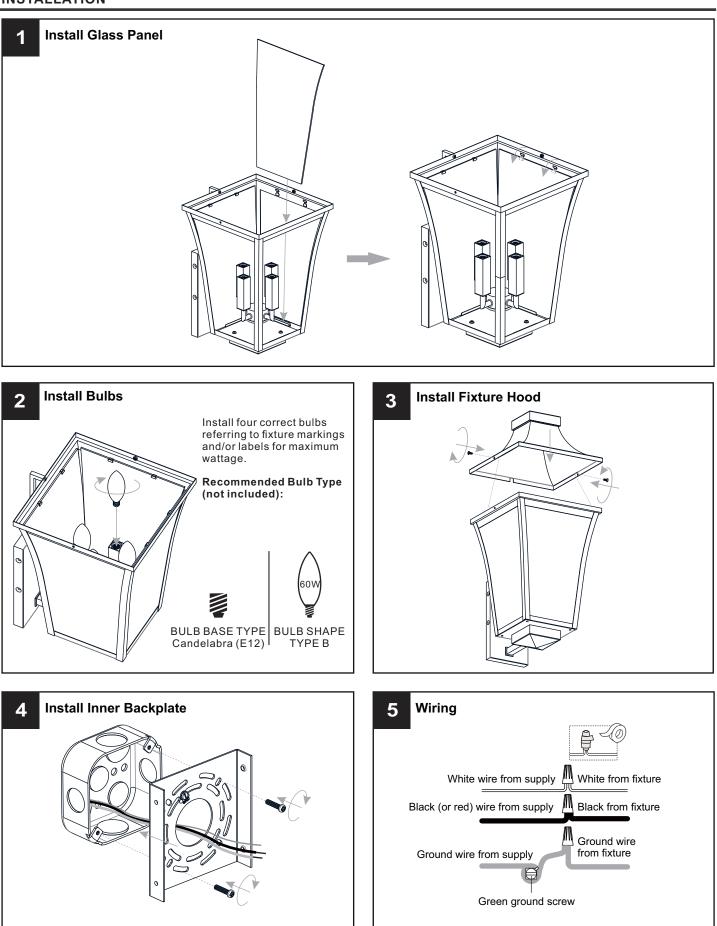

# INSTALLATION

# INSTALLATION

Your installation is now complete! Restore electricity and save this sheet for future reference.