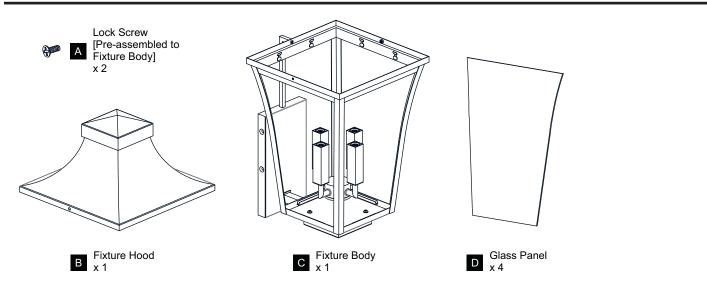

ELECTRIC SHOCK Before beginning installation, turn off electricity at the circuit breaker box or the main fuse box.
- RISK OF FIRE Use bulbs specified by the markings and/or labels on the fixture.
- CAUTION
- For your safety, read instructions completely before beginning installation.
- If in doubt about electrical installation, consult a licensed electrician.
- Turn off electricity to fixture before replacing the bulb(s).

#### **TOOLS REQUIRED**



#### CARE AND MAINTENANCE

• Wipe clean using soft, dry cloth or static duster. Always avoid using harsh chemicals and abrasives to clean fixture as they may damage the finish.

If you need further assistance call Quoizel Customer Care at 1-800-645-3184 (9:00am - 5:00pm EST), or visit us on-line at www.quoizel.com.

### **PACKAGE CONTENTS**



#### **MOUNTING HARDWARE**



# INSTALLATION



# INSTALLATION



Your installation is now complete! Restore electricity and save this sheet for future reference.