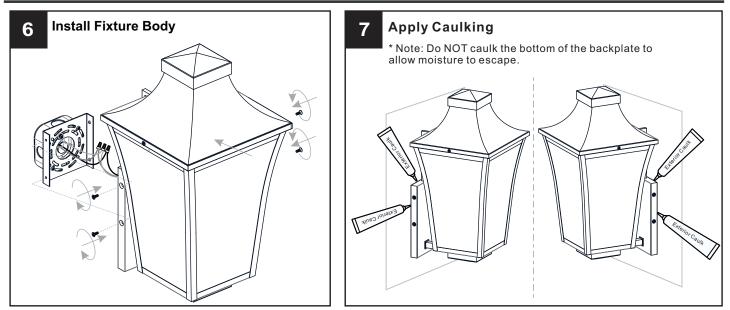

y at the circuit breaker box or the main fuse box.
- RISK OF FIRE Use bulbs specified by the markings and/or labels on the fixture.
- CAUTION
- For your safety, read instructions completely before beginning installation.
- If in doubt about electrical installation, consult a licensed electrician.
- Turn off electricity to fixture before replacing the bulb(s).

#### **TOOLS REQUIRED**



#### CARE AND MAINTENANCE

• Wipe clean using soft, dry cloth or static duster. Always avoid using harsh chemicals and abrasives to clean fixture as they may damage the finish.

If you need further assistance call Quoizel Customer Care at 1-800-645-3184 (9:00am - 5:00pm EST), or visit us on-line at www.quoizel.com.

### **PACKAGE CONTENTS**



#### **MOUNTING HARDWARE**



# INSTALLATION



# INSTALLATION



Your installation is now complete! Restore electricity and save this sheet for future reference.