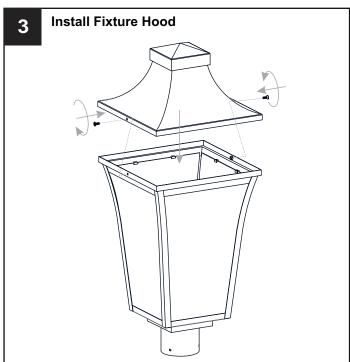

### **MOUNTING HARDWARE**

Wire Connector

Your installation is now complete! Restore electricity and save this sheet for future reference.