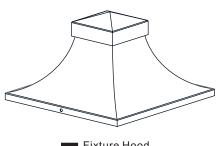

### **PACKAGE CONTENTS**

Lock Screw [Pre-assembled to Fixture Body] x 2

Glass Panel