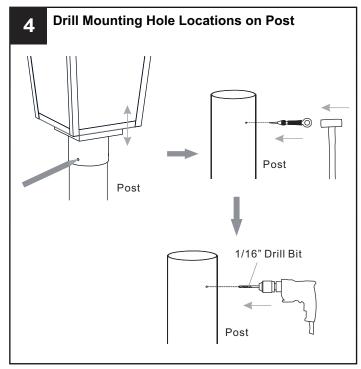

se bulbs specified by the markings and/or labels on the fixture.

- For your safety, read instructions completely before beginning installation.
- If in doubt about electrical installation, consult a licensed electrician.
- Turn off electricity to fixture before replacing the bulb(s).

#### **TOOLS REQUIRED**

















## **CARE AND MAINTENANCE**

Wipe clean using soft, dry cloth or static duster. Always avoid using harsh chemicals and abrasives to clean fixture as they may damage the finish.

If you need further assistance call Quoizel Customer Care at 1-800-645-3184 (9:00am - 5:00pm EST), or visit us on-line at www.quoizel.com.

### **PACKAGE CONTENTS**





Lock Screw [Pre-assembled to Fixture Body] x 2







Glass Panel



### **MOUNTING HARDWARE**







Wire Connector













Your installation is now complete! Restore electricity and save this sheet for future reference.