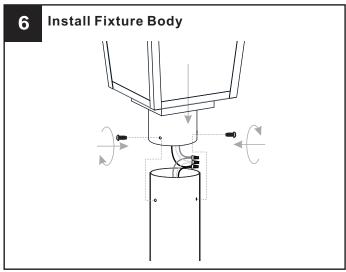

### **PACKAGE CONTENTS**

Lock Screw [Pre-assembled to Fixture Body] x 2

Glass Panel