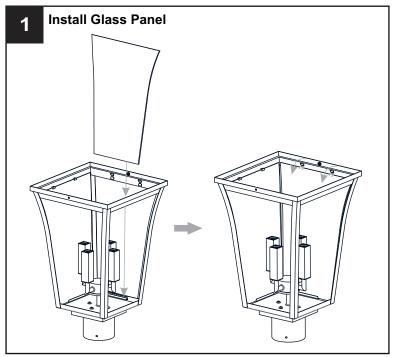

### **PACKAGE CONTENTS**

Lock Screw [Pre-assembled to Fixture Body] x 2

Glass Panel