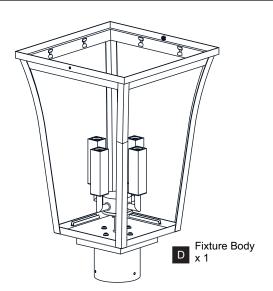

### **PACKAGE CONTENTS**

Lock Screw [Pre-assembled to Fixture Body] x 2

Glass Panel