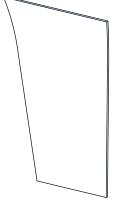

### **PACKAGE CONTENTS**

Lock Screw [Pre-assembled to Fixture Body] x 2

Glass Panel