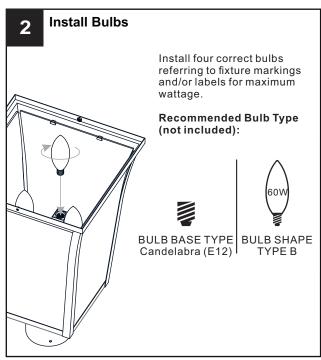

RISK OF FIRE - Use bulbs specified by the markings and/or labels on the fixture.

- For your safety, read instructions completely before beginning installation.
- If in doubt about electrical installation, consult a licensed electrician.
- Turn off electricity to fixture before replacing the bulb(s).