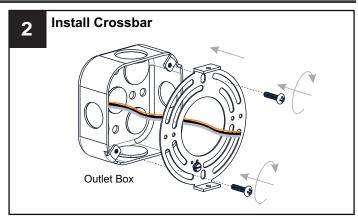

x.
- RISK OF FIRE Use bulbs specified by the markings and/or labels on the fixture.

#### **CAUTION**

- For your safety, read instructions completely before beginning installation.
- If in doubt about electrical installation, consult a licensed electrician.
- Turn off electricity to fixture before replacing the bulb(s).

#### **TOOLS REQUIRED**











## **CARE AND MAINTENANCE**

Wipe clean using soft, dry cloth or static duster. Always avoid using harsh chemicals and abrasives to clean fixture as they may damage the finish.

If you need further assistance call Quoizel Customer Care at 1-800-645-3184 (9:00am - 5:00pm EST), or visit us on-line at www.quoizel.com.

### **PACKAGE CONTENTS**



### **MOUNTING HARDWARE**







ВВ x 2

Mounting Screw







DD x 2 **Outlet Box Screw**