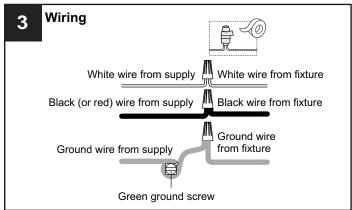

# **SAFETY INFORMATION**

Released Date: 2024-09-15

Please read and understand this entire manual before attempting to assemble, install or operate the product. WARNING

- RISK OF ELECTRIC SHOCK Before beginning installation, turn off electricity at the circuit breaker box or the main fuse box.
- RISK OF FIRE Use bulbs specified by the markings and/or labels on the fixture.

#### **CAUTION**

- For your safety, read instructions completely before beginning installation.
- If in doubt about electrical installation, consult a licensed electrician.
- Turn off electricity to fixture before replacing the bulb(s).