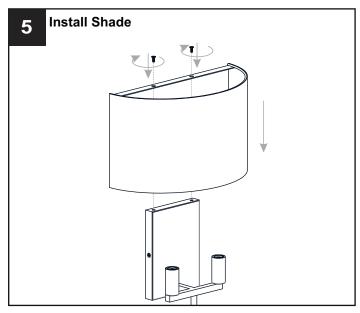

ISK OF FIRE Use bulbs specified by the markings and/or labels on the fixture.

#### **CAUTION**

- For your safety, read instructions completely before beginning installation.
- If in doubt about electrical installation, consult a licensed electrician.
- Turn off electricity to fixture before replacing the bulb(s).

#### **TOOLS REQUIRED**











## **CARE AND MAINTENANCE**

Wipe clean using soft, dry cloth or static duster. Always avoid using harsh chemicals and abrasives to clean fixture as they may damage the finish.

If you need further assistance call Quoizel Customer Care at 1-800-645-3184 (9:00am - 5:00pm EST), or visit us on-line at www.quoizel.com.

### **PACKAGE CONTENTS**



### **MOUNTING HARDWARE**







ВВ x 2

Mounting Screw







DD x 2 **Outlet Box Screw**