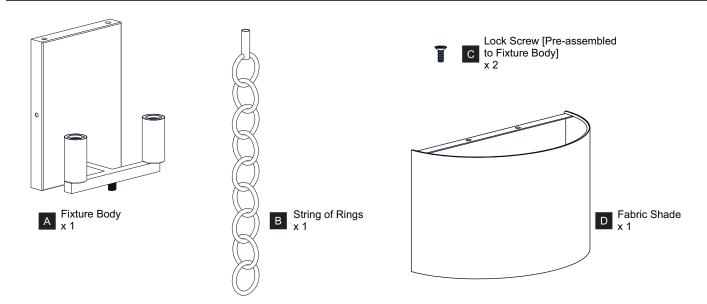

efore beginning installation, turn off electricity at the circuit breaker box or the main fuse box.
- RISK OF FIRE Use bulbs specified by the markings and/or labels on the fixture.

#### **CAUTION**

- For your safety, read instructions completely before beginning installation.
- If in doubt about electrical installation, consult a licensed electrician.
- Turn off electricity to fixture before replacing the bulb(s).

#### **TOOLS REQUIRED**











## **CARE AND MAINTENANCE**

Wipe clean using soft, dry cloth or static duster. Always avoid using harsh chemicals and abrasives to clean fixture as they may damage the finish.

If you need further assistance call Quoizel Customer Care at 1-800-645-3184 (9:00am - 5:00pm EST), or visit us on-line at www.quoizel.com.

### **PACKAGE CONTENTS**



### **MOUNTING HARDWARE**







ВВ x 2

Mounting Screw







DD x 2 **Outlet Box Screw**