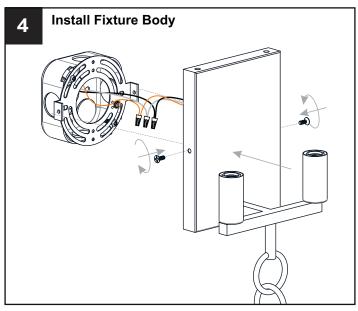

RISK OF FIRE Use bulbs specified by the markings and/or labels on the fixture.

#### **CAUTION**

- For your safety, read instructions completely before beginning installation.
- If in doubt about electrical installation, consult a licensed electrician.
- Turn off electricity to fixture before replacing the bulb(s).

#### **TOOLS REQUIRED**











## **CARE AND MAINTENANCE**

Wipe clean using soft, dry cloth or static duster. Always avoid using harsh chemicals and abrasives to clean fixture as they may damage the finish.

If you need further assistance call Quoizel Customer Care at 1-800-645-3184 (9:00am - 5:00pm EST), or visit us on-line at www.quoizel.com.

### **PACKAGE CONTENTS**



### **MOUNTING HARDWARE**







ВВ x 2

Mounting Screw







DD x 2 **Outlet Box Screw**