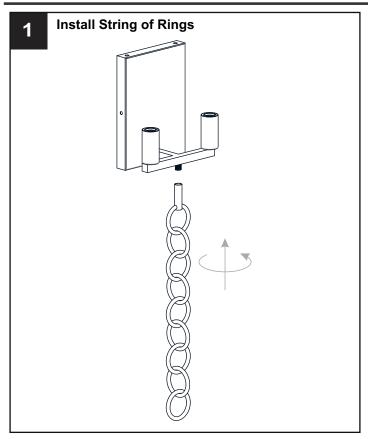

box.
- RISK OF FIRE Use bulbs specified by the markings and/or labels on the fixture.

#### **CAUTION**

- For your safety, read instructions completely before beginning installation.
- If in doubt about electrical installation, consult a licensed electrician.
- Turn off electricity to fixture before replacing the bulb(s).

#### **TOOLS REQUIRED**











## **CARE AND MAINTENANCE**

Wipe clean using soft, dry cloth or static duster. Always avoid using harsh chemicals and abrasives to clean fixture as they may damage the finish.

If you need further assistance call Quoizel Customer Care at 1-800-645-3184 (9:00am - 5:00pm EST), or visit us on-line at www.quoizel.com.

### **PACKAGE CONTENTS**



### **MOUNTING HARDWARE**







ВВ x 2

Mounting Screw







DD x 2 **Outlet Box Screw**