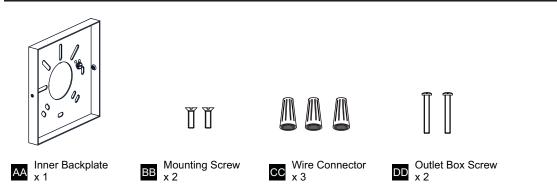

nning installation, turn off electricity at the circuit breaker box or the main fuse box.
- RISK OF FIRE Use bulbs specified by the markings and/or labels on the fixture.
- CAUTION
- For your safety, read instructions completely before beginning installation.
- If in doubt about electrical installation, consult a licensed electrician.
- Turn off electricity to fixture before replacing the bulb(s).

#### **TOOLS REQUIRED**



## CARE AND MAINTENANCE

• Wipe clean using soft, dry cloth or static duster. Always avoid using harsh chemicals and abrasives to clean fixture as they may damage the finish.

If you need further assistance call Quoizel Customer Care at 1-800-645-3184 (9:00am - 5:00pm EST), or visit us on-line at www.quoizel.com.

## **PACKAGE CONTENTS**



#### **MOUNTING HARDWARE**



# INSTALLATION

### Option 1



# **Option 2**

### Install Inner Backplate and Wiring same as option 1