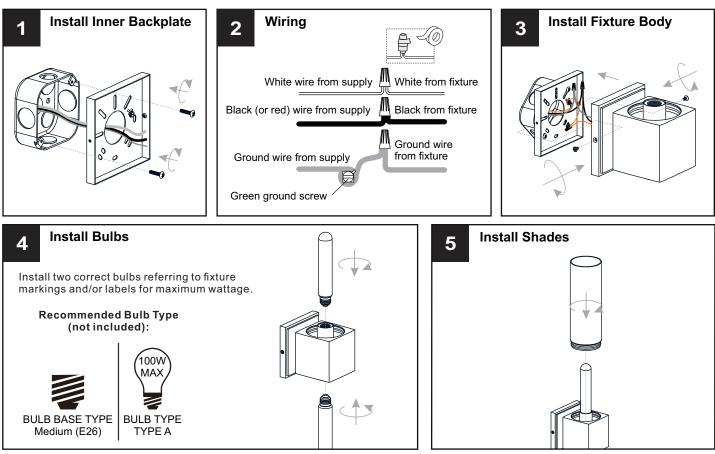

ctricity at the circuit breaker box or the main fuse box.
- RISK OF FIRE Use bulbs specified by the markings and/or labels on the fixture.
- CAUTION
- For your safety, read instructions completely before beginning installation.
- If in doubt about electrical installation, consult a licensed electrician.
- Turn off electricity to fixture before replacing the bulb(s).

#### **TOOLS REQUIRED**



## CARE AND MAINTENANCE

• Wipe clean using soft, dry cloth or static duster. Always avoid using harsh chemicals and abrasives to clean fixture as they may damage the finish.

If you need further assistance call Quoizel Customer Care at 1-800-645-3184 (9:00am - 5:00pm EST), or visit us on-line at www.quoizel.com.

## **PACKAGE CONTENTS**



#### **MOUNTING HARDWARE**



# INSTALLATION

### Option 1



# **Option 2**

### Install Inner Backplate and Wiring same as option 1