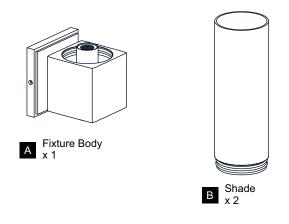

OF ELECTRIC SHOCK Before beginning installation, turn off electricity at the circuit breaker box or the main fuse box.
- RISK OF FIRE Use bulbs specified by the markings and/or labels on the fixture.
- CAUTION
- For your safety, read instructions completely before beginning installation.
- If in doubt about electrical installation, consult a licensed electrician.
- Turn off electricity to fixture before replacing the bulb(s).

#### **TOOLS REQUIRED**



## CARE AND MAINTENANCE

• Wipe clean using soft, dry cloth or static duster. Always avoid using harsh chemicals and abrasives to clean fixture as they may damage the finish.

If you need further assistance call Quoizel Customer Care at 1-800-645-3184 (9:00am - 5:00pm EST), or visit us on-line at www.quoizel.com.

## **PACKAGE CONTENTS**



#### **MOUNTING HARDWARE**



# INSTALLATION

### Option 1



# **Option 2**

### Install Inner Backplate and Wiring same as option 1