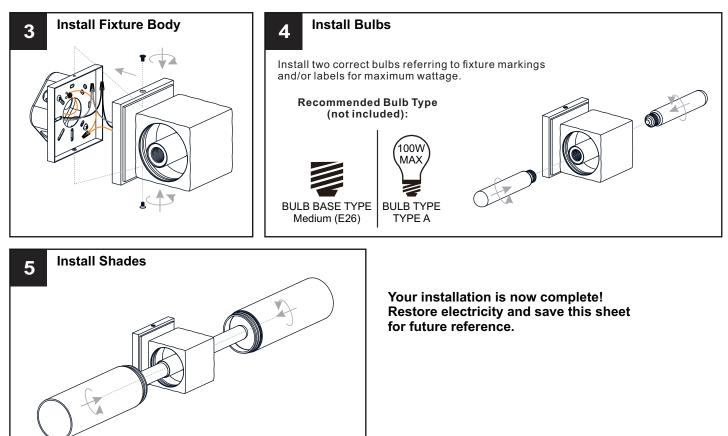

e bulbs specified by the markings and/or labels on the fixture.
- CAUTION
- For your safety, read instructions completely before beginning installation.
- If in doubt about electrical installation, consult a licensed electrician.
- Turn off electricity to fixture before replacing the bulb(s).

#### **TOOLS REQUIRED**



## CARE AND MAINTENANCE

• Wipe clean using soft, dry cloth or static duster. Always avoid using harsh chemicals and abrasives to clean fixture as they may damage the finish.

If you need further assistance call Quoizel Customer Care at 1-800-645-3184 (9:00am - 5:00pm EST), or visit us on-line at www.quoizel.com.

## **PACKAGE CONTENTS**



#### **MOUNTING HARDWARE**



# INSTALLATION

### Option 1



# **Option 2**

### Install Inner Backplate and Wiring same as option 1