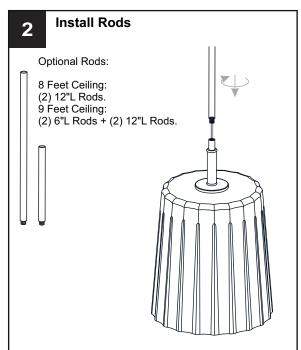

ity at the circuit breaker box or the main fuse box.

# • RISK OF FIRE - Use bulbs specified by the markings and/or labels on the fixture.

- For your safety, read instructions completely before beginning installation.
- If in doubt about electrical installation, consult a licensed electrician.
- Turn off electricity to fixture before replacing the bulb(s).

#### **TOOLS REQUIRED**











### **CARE AND MAINTENANCE**

• Wipe clean using soft, dry cloth or static duster. Always avoid using harsh chemicals and abrasives to clean fixture as they may damage the finish.

If you need further assistance call Quoizel Customer Care at 1-800-645-3184 (9:00am - 5:00pm EST), or visit us on-line at www.quoizel.com.

## **PACKAGE CONTENTS**



## **MOUNTING HARDWARE**











Outlet Box Screw















Your installation is now complete! Restore electricity and save this sheet for future reference.