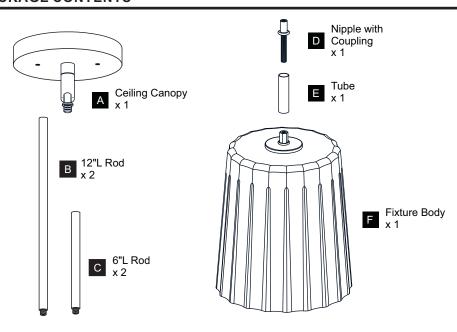

C SHOCK - Before beginning installation, turn off electricity at the circuit breaker box or the main fuse box.

# • RISK OF FIRE - Use bulbs specified by the markings and/or labels on the fixture.

- For your safety, read instructions completely before beginning installation.
- If in doubt about electrical installation, consult a licensed electrician.
- Turn off electricity to fixture before replacing the bulb(s).

#### **TOOLS REQUIRED**











### **CARE AND MAINTENANCE**

• Wipe clean using soft, dry cloth or static duster. Always avoid using harsh chemicals and abrasives to clean fixture as they may damage the finish.

If you need further assistance call Quoizel Customer Care at 1-800-645-3184 (9:00am - 5:00pm EST), or visit us on-line at www.quoizel.com.

## **PACKAGE CONTENTS**



## **MOUNTING HARDWARE**











Outlet Box Screw















Your installation is now complete! Restore electricity and save this sheet for future reference.