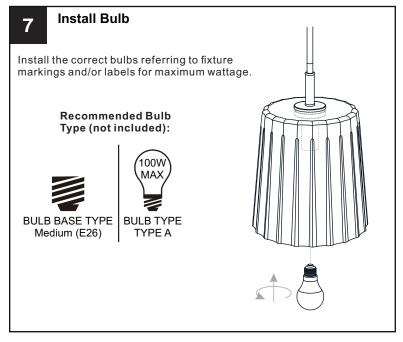

# • RISK OF FIRE - Use bulbs specified by the markings and/or labels on the fixture.

- For your safety, read instructions completely before beginning installation.
- If in doubt about electrical installation, consult a licensed electrician.
- Turn off electricity to fixture before replacing the bulb(s).