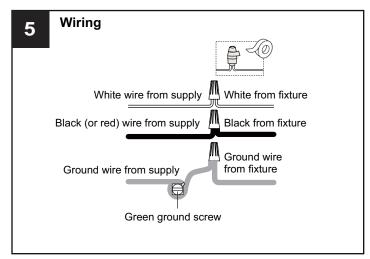

# • RISK OF ELECTRIC SHOCK - Before beginning installation, turn off electricity at the circuit breaker box or the main fuse box.

# • RISK OF FIRE - Use bulbs specified by the markings and/or labels on the fixture.

- For your safety, read instructions completely before beginning installation.
- If in doubt about electrical installation, consult a licensed electrician.
- Turn off electricity to fixture before replacing the bulb(s).