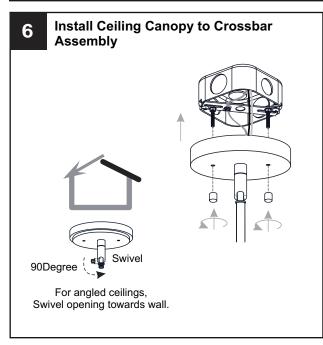

## **MOUNTING HARDWARE**

Outlet Box Screw

Your installation is now complete! Restore electricity and save this sheet for future reference.