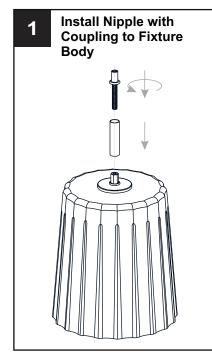

icity at the circuit breaker box or the main fuse box.

# • RISK OF FIRE - Use bulbs specified by the markings and/or labels on the fixture.

- For your safety, read instructions completely before beginning installation.
- If in doubt about electrical installation, consult a licensed electrician.
- Turn off electricity to fixture before replacing the bulb(s).

#### **TOOLS REQUIRED**











### **CARE AND MAINTENANCE**

• Wipe clean using soft, dry cloth or static duster. Always avoid using harsh chemicals and abrasives to clean fixture as they may damage the finish.

If you need further assistance call Quoizel Customer Care at 1-800-645-3184 (9:00am - 5:00pm EST), or visit us on-line at www.quoizel.com.

## **PACKAGE CONTENTS**



## **MOUNTING HARDWARE**











Outlet Box Screw















Your installation is now complete! Restore electricity and save this sheet for future reference.