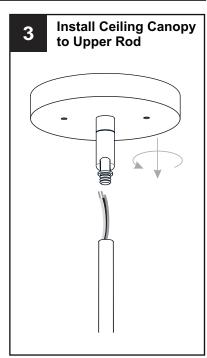

y at the circuit breaker box or the main fuse box.

# • RISK OF FIRE - Use bulbs specified by the markings and/or labels on the fixture.

- For your safety, read instructions completely before beginning installation.
- If in doubt about electrical installation, consult a licensed electrician.
- Turn off electricity to fixture before replacing the bulb(s).

#### **TOOLS REQUIRED**











### **CARE AND MAINTENANCE**

• Wipe clean using soft, dry cloth or static duster. Always avoid using harsh chemicals and abrasives to clean fixture as they may damage the finish.

If you need further assistance call Quoizel Customer Care at 1-800-645-3184 (9:00am - 5:00pm EST), or visit us on-line at www.quoizel.com.

## **PACKAGE CONTENTS**



## **MOUNTING HARDWARE**











Outlet Box Screw















Your installation is now complete! Restore electricity and save this sheet for future reference.