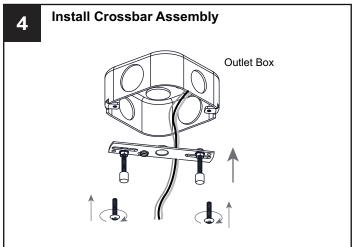

## **MOUNTING HARDWARE**

Outlet Box Screw

Your installation is now complete! Restore electricity and save this sheet for future reference.