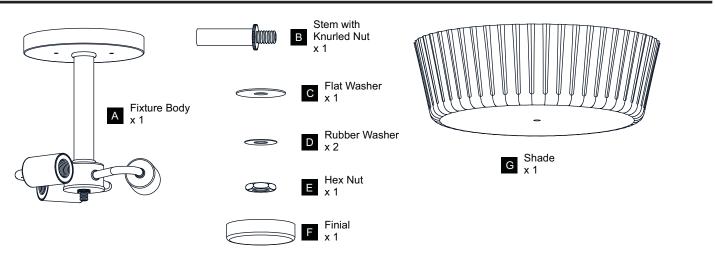

SK OF ELECTRIC SHOCK Before beginning installation, turn off electricity at the circuit breaker box or the main fuse box.
- RISK OF FIRE Use bulbs specified by the markings and/or labels on the fixture.
- CAUTION
- For your safety, read instructions completely before beginning installation.
- If in doubt about electrical installation, consult a licensed electrician.
- Turn off electricity to fixture before replacing the bulb(s).

#### TOOLS REQUIRED



### CARE AND MAINTENANCE

• Wipe clean using soft, dry cloth or static duster. Always avoid using harsh chemicals and abrasives to clean fixture as they may damage the finish.

If you need further assistance call Quoizel Customer Care at 1-800-645-3184 (9:00am - 5:00pm EST), or visit us on-line at www.quoizel.com.

### **PACKAGE CONTENTS**



#### **MOUNTING HARDWARE**



## INSTALLATION



Your installation is now complete! Restore electricity and save this sheet for future reference.