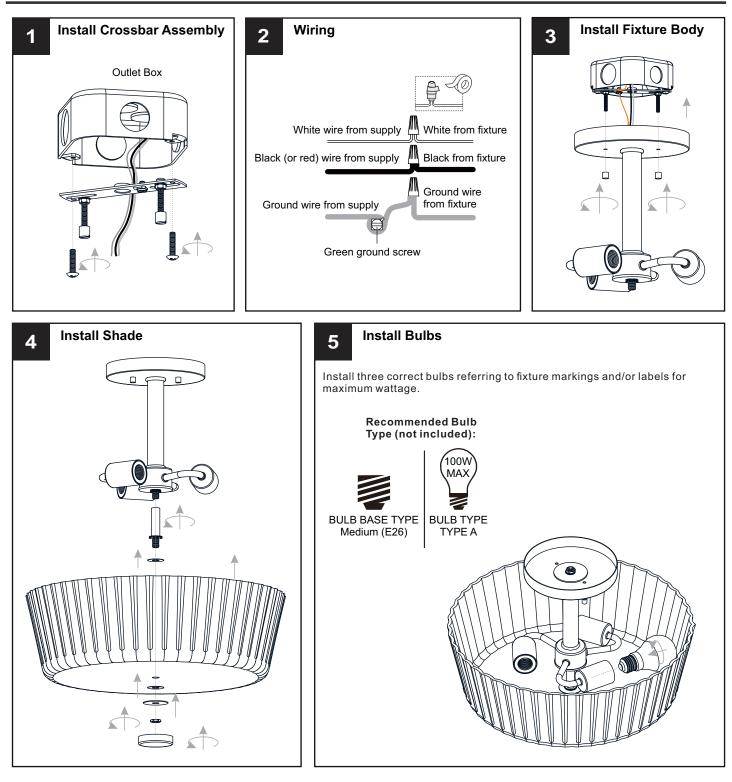

## INSTALLATION

Your installation is now complete! Restore electricity and save this sheet for future reference.