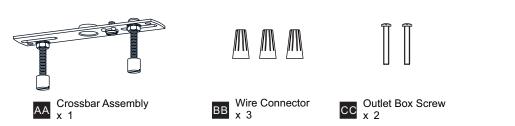

ginning installation, turn off electricity at the circuit breaker box or the main fuse box.
- RISK OF FIRE Use bulbs specified by the markings and/or labels on the fixture.
- CAUTION
- For your safety, read instructions completely before beginning installation.
- If in doubt about electrical installation, consult a licensed electrician.
- Turn off electricity to fixture before replacing the bulb(s).

#### TOOLS REQUIRED



### CARE AND MAINTENANCE

• Wipe clean using soft, dry cloth or static duster. Always avoid using harsh chemicals and abrasives to clean fixture as they may damage the finish.

If you need further assistance call Quoizel Customer Care at 1-800-645-3184 (9:00am - 5:00pm EST), or visit us on-line at www.quoizel.com.

### **PACKAGE CONTENTS**



#### **MOUNTING HARDWARE**



## INSTALLATION



Your installation is now complete! Restore electricity and save this sheet for future reference.