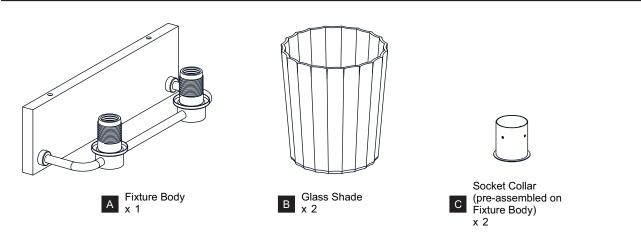

r the main fuse box.
- RISK OF FIRE Use bulbs specified by the markings and/or labels on the fixture.
- CAUTION
- · For your safety, read instructions completely before beginning installation.
- If in doubt about electrical installation, consult a licensed electrician.
- Turn off electricity to fixture and allow the bulbs to cool before replacing the bulb(s).
- Do not touch the bulb with bare hands use a cloth or glove.

#### **TOOLS REQUIRED**



#### **CARE AND MAINTENANCE**

• Wipe clean using soft, dry cloth or static duster. Always avoid using harsh chemicals and abrasives to clean fixture as they may damage the finish.

If you need further assistance call Quoizel Customer Care at 1-800-645-3184 (9:00am - 5:00pm EST), or visit us on-line at www.quoizel.com.

### **PACKAGE CONTENTS**



**MOUNTING HARDWARE** 



## INSTALLATION



Your installation is now complete! Restore electricity and save this sheet for future reference.