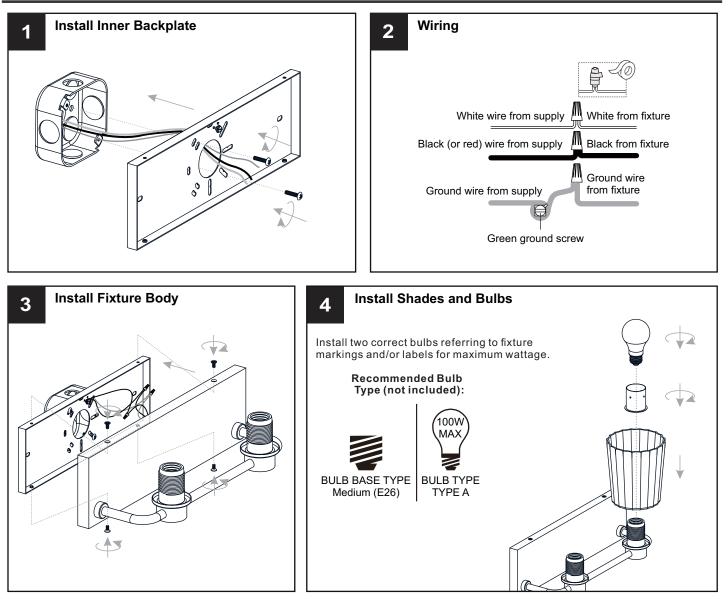

## INSTALLATION

Your installation is now complete! Restore electricity and save this sheet for future reference.