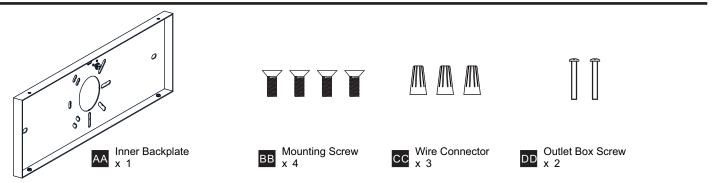

K OF FIRE Use bulbs specified by the markings and/or labels on the fixture.
- CAUTION
- · For your safety, read instructions completely before beginning installation.
- If in doubt about electrical installation, consult a licensed electrician.
- Turn off electricity to fixture and allow the bulbs to cool before replacing the bulb(s).
- Do not touch the bulb with bare hands use a cloth or glove.

#### **TOOLS REQUIRED**



#### **CARE AND MAINTENANCE**

• Wipe clean using soft, dry cloth or static duster. Always avoid using harsh chemicals and abrasives to clean fixture as they may damage the finish.

If you need further assistance call Quoizel Customer Care at 1-800-645-3184 (9:00am - 5:00pm EST), or visit us on-line at www.quoizel.com.

### **PACKAGE CONTENTS**



**MOUNTING HARDWARE** 



## INSTALLATION



Your installation is now complete! Restore electricity and save this sheet for future reference.