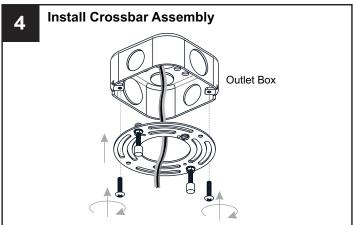

# **MOUNTING HARDWARE**

**Outlet Box Screw** 

**IMPORTANT:** This CONVERTIBLE fixture can be mounted as pendant light or semi-flush light. **DO NOT CUT SUPPLY WIRES** if you intend to use it as pendant light.