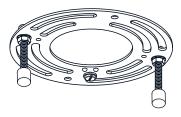

# **MOUNTING HARDWARE**

**Outlet Box Screw** 

**IMPORTANT:** This CONVERTIBLE fixture can be mounted as pendant light or semi-flush light. **DO NOT CUT SUPPLY WIRES** if you intend to use it as pendant light.