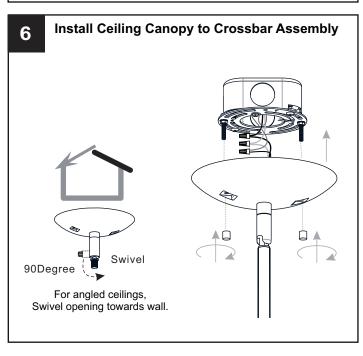

## **OPTION 1: SEMI-FLUSH - TLH1722SW**

\* Set aside (2) 6"L Rods and (2) 12"L Rods since they are not required for the semi-flush installation.

Your installation is now complete! Restore electricity and save this sheet for future reference.

## **OPTION 2: PENDANT - TLH2822SW**

Your installation is now complete! Restore electricity and save this sheet for future reference.