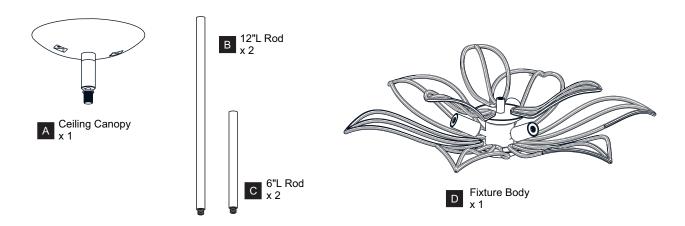

## **PACKAGE CONTENTS**

# **MOUNTING HARDWARE**

**Outlet Box Screw** 

**IMPORTANT:** This CONVERTIBLE fixture can be mounted as pendant light or semi-flush light. **DO NOT CUT SUPPLY WIRES** if you intend to use it as pendant light.