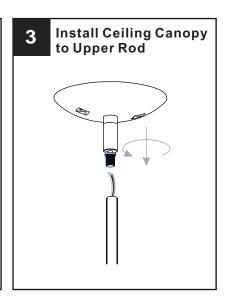

## **OPTION 2: PENDANT - TLH2822SW**

Your installation is now complete! Restore electricity and save this sheet for future reference.