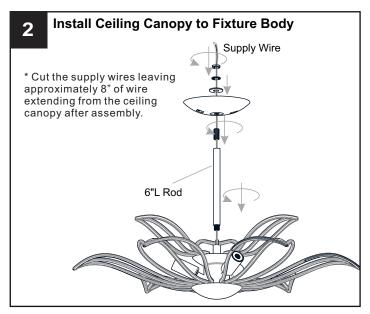

# **MOUNTING HARDWARE**

**Outlet Box Screw** 

**IMPORTANT:** This CONVERTIBLE fixture can be mounted as pendant light or semi-flush light. **DO NOT CUT SUPPLY WIRES** if you intend to use it as pendant light.