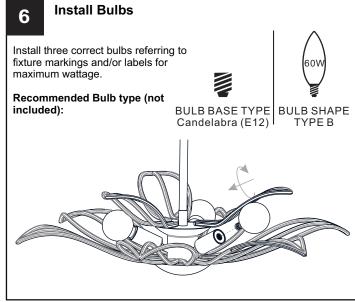

#### WARNING

- RISK OF ELECTRIC SHOCK Before beginning installation, turn off electricity at the circuit breaker box or the main fuse box.
- RISK OF FIRE Use bulbs specified by the markings and/or labels on the fixture.