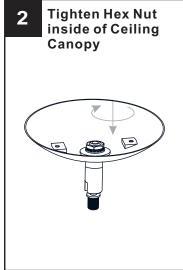

tatic duster. Always avoid using harsh chemicals and abrasives to clean fixture as they may damage the finish.

If you need further assistance call Quoizel Customer Care at 1-800-645-3184 (9:00am - 5:00pm EST), or visit us on-line at www.quoizel.com.

## **PACKAGE CONTENTS**



# **MOUNTING HARDWARE**











**Outlet Box Screw** 

**IMPORTANT:** This CONVERTIBLE fixture can be mounted as pendant light or semi-flush light. **DO NOT CUT SUPPLY WIRES** if you intend to use it as pendant light.

## **OPTION 1: SEMI-FLUSH - TLH1722SW**

\* Set aside (2) 6"L Rods and (2) 12"L Rods since they are not required for the semi-flush installation.















Your installation is now complete! Restore electricity and save this sheet for future reference.

## **OPTION 2: PENDANT - TLH2822SW**















Your installation is now complete! Restore electricity and save this sheet for future reference.