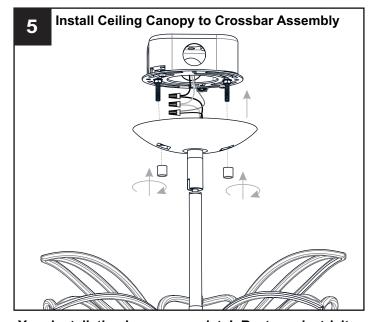

## **OPTION 2: PENDANT - TLH2822SW**

Your installation is now complete! Restore electricity and save this sheet for future reference.