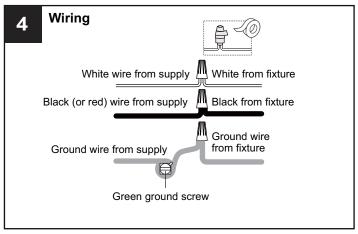

# **MOUNTING HARDWARE**

**Outlet Box Screw** 

**IMPORTANT:** This CONVERTIBLE fixture can be mounted as pendant light or semi-flush light. **DO NOT CUT SUPPLY WIRES** if you intend to use it as pendant light.