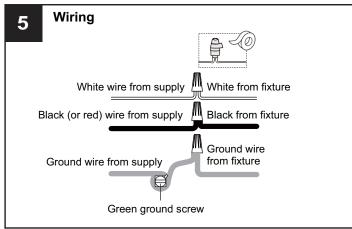

# **MOUNTING HARDWARE**

**Outlet Box Screw** 

**IMPORTANT:** This CONVERTIBLE fixture can be mounted as pendant light or semi-flush light. **DO NOT CUT SUPPLY WIRES** if you intend to use it as pendant light.