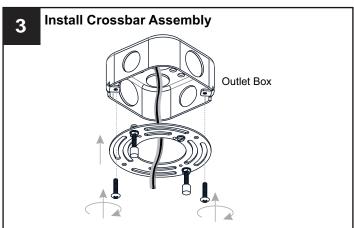

# **MOUNTING HARDWARE**

**Outlet Box Screw** 

**IMPORTANT:** This CONVERTIBLE fixture can be mounted as pendant light or semi-flush light. **DO NOT CUT SUPPLY WIRES** if you intend to use it as pendant light.