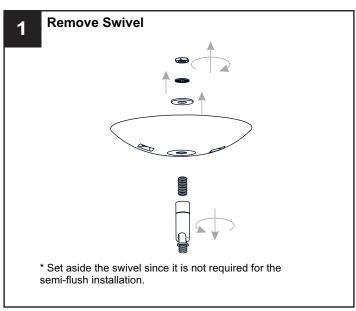

## **OPTION 1: SEMI-FLUSH - TLH1722SW**

\* Set aside (2) 6"L Rods and (2) 12"L Rods since they are not required for the semi-flush installation.

Your installation is now complete! Restore electricity and save this sheet for future reference.