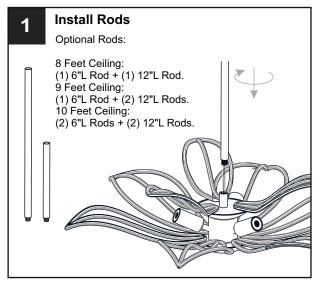

## **OPTION 1: SEMI-FLUSH - TLH1722SW**

\* Set aside (2) 6"L Rods and (2) 12"L Rods since they are not required for the semi-flush installation.

Your installation is now complete! Restore electricity and save this sheet for future reference.

## **OPTION 2: PENDANT - TLH2822SW**

Your installation is now complete! Restore electricity and save this sheet for future reference.