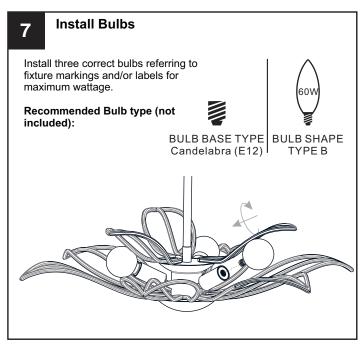

#### WARNING

- RISK OF ELECTRIC SHOCK Before beginning installation, turn off electricity at the circuit breaker box or the main fuse box.
- RISK OF FIRE Use bulbs specified by the markings and/or labels on the fixture.