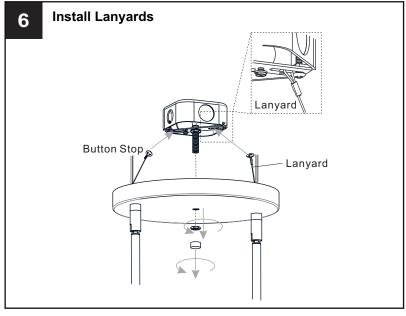

## **MOUNTING HARDWARE**

Outlet Box Screw

Your installation is now complete! Restore electricity and save this sheet for future reference.