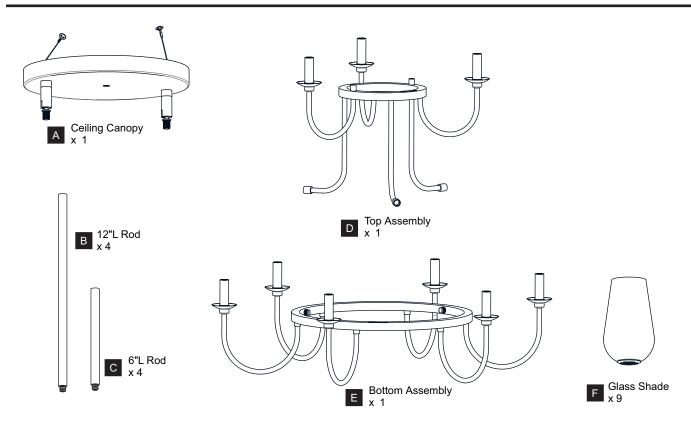

e beginning installation, turn off electricity at the circuit breaker box or the main fuse box.
- RISK OF FIRE Use bulbs specified by the markings and/or labels on the fixture.

#### **CAUTION**

- · For your safety, read instructions completely before beginning installation.
- If in doubt about electrical installation, consult a licensed electrician.
- Turn off electricity to fixture before replacing the bulb(s).

### **TOOLS REQUIRED**











### **CARE AND MAINTENANCE**

• Wipe clean using soft, dry cloth or static duster. Always avoid using harsh chemicals and abrasives to clean fixture as they may damage the finish.

If you need further assistance call Quoizel Customer Care at 1-800-645-3184 (9:00am - 5:00pm EST), or visit us on-line at www.quoizel.com.

### **PACKAGE CONTENTS**



## **MOUNTING HARDWARE**











Outlet Box Screw



















Your installation is now complete! Restore electricity and save this sheet for future reference.