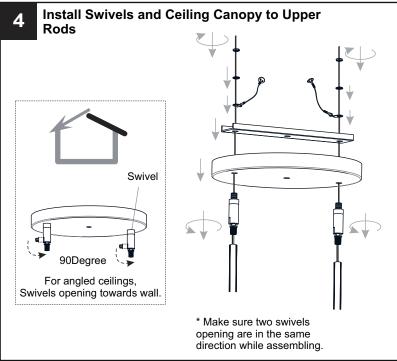

breaker box or the main fuse box.
- RISK OF FIRE Use bulbs specified by the markings and/or labels on the fixture.

#### **CAUTION**

- · For your safety, read instructions completely before beginning installation.
- If in doubt about electrical installation, consult a licensed electrician.
- Turn off electricity to fixture before replacing the bulb(s).

### **TOOLS REQUIRED**











### **CARE AND MAINTENANCE**

• Wipe clean using soft, dry cloth or static duster. Always avoid using harsh chemicals and abrasives to clean fixture as they may damage the finish.

If you need further assistance call Quoizel Customer Care at 1-800-645-3184 (9:00am - 5:00pm EST), or visit us on-line at www.quoizel.com.

### **PACKAGE CONTENTS**



## **MOUNTING HARDWARE**











Outlet Box Screw



















Your installation is now complete! Restore electricity and save this sheet for future reference.