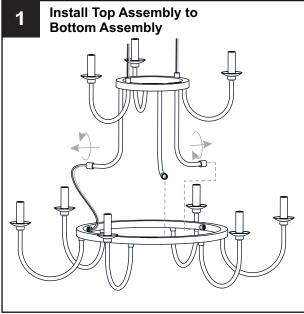

rcuit breaker box or the main fuse box.
- RISK OF FIRE Use bulbs specified by the markings and/or labels on the fixture.

#### **CAUTION**

- · For your safety, read instructions completely before beginning installation.
- If in doubt about electrical installation, consult a licensed electrician.
- Turn off electricity to fixture before replacing the bulb(s).

### **TOOLS REQUIRED**











### **CARE AND MAINTENANCE**

• Wipe clean using soft, dry cloth or static duster. Always avoid using harsh chemicals and abrasives to clean fixture as they may damage the finish.

If you need further assistance call Quoizel Customer Care at 1-800-645-3184 (9:00am - 5:00pm EST), or visit us on-line at www.quoizel.com.

### **PACKAGE CONTENTS**



## **MOUNTING HARDWARE**











Outlet Box Screw



















Your installation is now complete! Restore electricity and save this sheet for future reference.