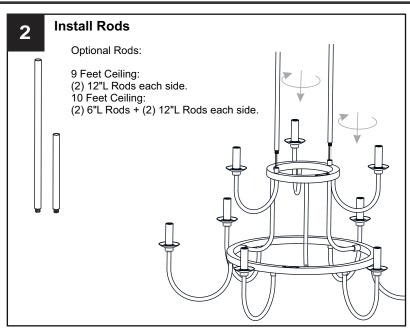

uit breaker box or the main fuse box.
- RISK OF FIRE Use bulbs specified by the markings and/or labels on the fixture.

#### **CAUTION**

- · For your safety, read instructions completely before beginning installation.
- If in doubt about electrical installation, consult a licensed electrician.
- Turn off electricity to fixture before replacing the bulb(s).

### **TOOLS REQUIRED**











### **CARE AND MAINTENANCE**

• Wipe clean using soft, dry cloth or static duster. Always avoid using harsh chemicals and abrasives to clean fixture as they may damage the finish.

If you need further assistance call Quoizel Customer Care at 1-800-645-3184 (9:00am - 5:00pm EST), or visit us on-line at www.quoizel.com.

### **PACKAGE CONTENTS**



## **MOUNTING HARDWARE**











Outlet Box Screw



















Your installation is now complete! Restore electricity and save this sheet for future reference.