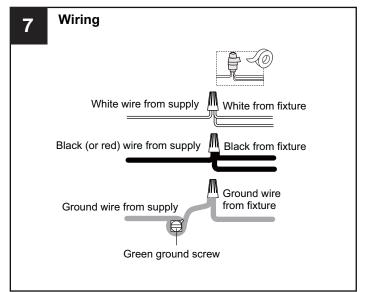

#### WARNING

- RISK OF ELECTRIC SHOCK Before beginning installation, turn off electricity at the circuit breaker box or the main fuse box.
- RISK OF FIRE Use bulbs specified by the markings and/or labels on the fixture.

#### **CAUTION**

- · For your safety, read instructions completely before beginning installation.
- If in doubt about electrical installation, consult a licensed electrician.
- Turn off electricity to fixture before replacing the bulb(s).