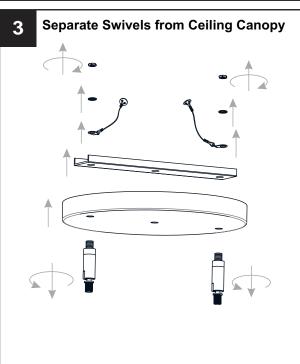

t breaker box or the main fuse box.
- RISK OF FIRE Use bulbs specified by the markings and/or labels on the fixture.

#### **CAUTION**

- · For your safety, read instructions completely before beginning installation.
- If in doubt about electrical installation, consult a licensed electrician.
- Turn off electricity to fixture before replacing the bulb(s).

### **TOOLS REQUIRED**











### **CARE AND MAINTENANCE**

• Wipe clean using soft, dry cloth or static duster. Always avoid using harsh chemicals and abrasives to clean fixture as they may damage the finish.

If you need further assistance call Quoizel Customer Care at 1-800-645-3184 (9:00am - 5:00pm EST), or visit us on-line at www.quoizel.com.

### **PACKAGE CONTENTS**



## **MOUNTING HARDWARE**











Outlet Box Screw



















Your installation is now complete! Restore electricity and save this sheet for future reference.