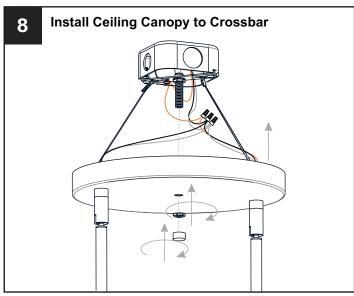

## **MOUNTING HARDWARE**

Outlet Box Screw

Your installation is now complete! Restore electricity and save this sheet for future reference.