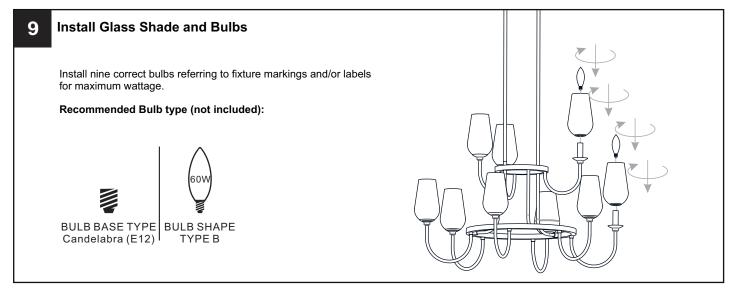

#### WARNING

- RISK OF ELECTRIC SHOCK Before beginning installation, turn off electricity at the circuit breaker box or the main fuse box.
- RISK OF FIRE Use bulbs specified by the markings and/or labels on the fixture.