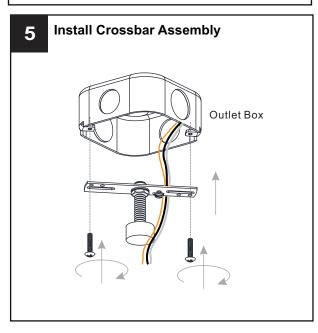

## **MOUNTING HARDWARE**

Outlet Box Screw

Your installation is now complete! Restore electricity and save this sheet for future reference.