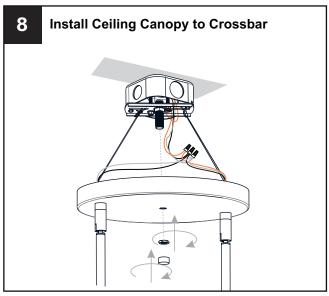

# **MOUNTING HARDWARE**

AA Crossbar Assembly x 1

Outlet Box Screw

DD Mounting Screw x 2

Your installation is now complete! Restore electricity and save this sheet for future reference.