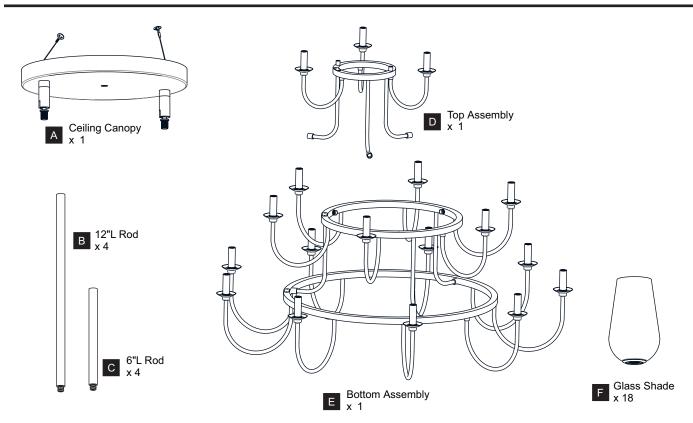

fore beginning installation, turn off electricity at the circuit breaker box or the main fuse box.
- RISK OF FIRE Use bulbs specified by the markings and/or labels on the fixture.

#### **CAUTION**

- · For your safety, read instructions completely before beginning installation.
- If in doubt about electrical installation, consult a licensed electrician.
- Turn off electricity to fixture before replacing the bulb(s).

#### **TOOLS REQUIRED**











# **CARE AND MAINTENANCE**

 Wipe clean using soft, dry cloth or static duster. Always avoid using harsh chemicals and abrasives to clean fixture as they may damage the finish.

If you need further assistance call Quoizel Customer Care at 1-800-645-3184 (9:00am - 5:00pm EST), or visit us on-line at www.quoizel.com.

## **PACKAGE CONTENTS**



# **MOUNTING HARDWARE**



AA Crossbar Assembly x 1







Outlet Box Screw



DD Mounting Screw x 2



















Your installation is now complete! Restore electricity and save this sheet for future reference.