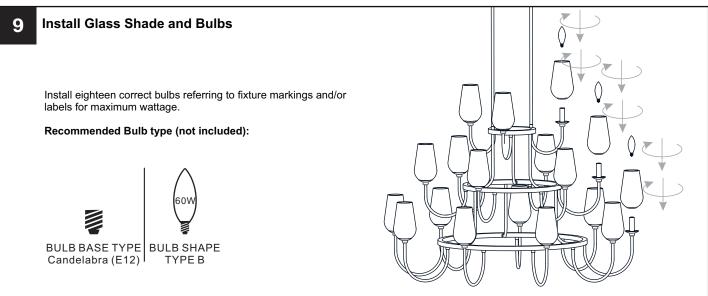

# **MOUNTING HARDWARE**

AA Crossbar Assembly x 1

Outlet Box Screw

DD Mounting Screw x 2

Your installation is now complete! Restore electricity and save this sheet for future reference.