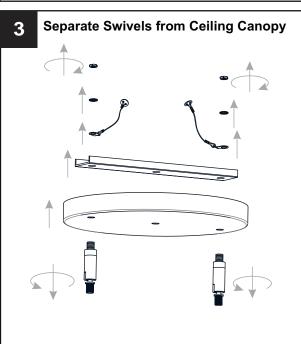

FIRE Use bulbs specified by the markings and/or labels on the fixture.

#### **CAUTION**

- · For your safety, read instructions completely before beginning installation.
- If in doubt about electrical installation, consult a licensed electrician.
- Turn off electricity to fixture before replacing the bulb(s).

#### **TOOLS REQUIRED**











# **CARE AND MAINTENANCE**

 Wipe clean using soft, dry cloth or static duster. Always avoid using harsh chemicals and abrasives to clean fixture as they may damage the finish.

If you need further assistance call Quoizel Customer Care at 1-800-645-3184 (9:00am - 5:00pm EST), or visit us on-line at www.quoizel.com.

## **PACKAGE CONTENTS**



# **MOUNTING HARDWARE**



AA Crossbar Assembly x 1







Outlet Box Screw



DD Mounting Screw x 2



















Your installation is now complete! Restore electricity and save this sheet for future reference.