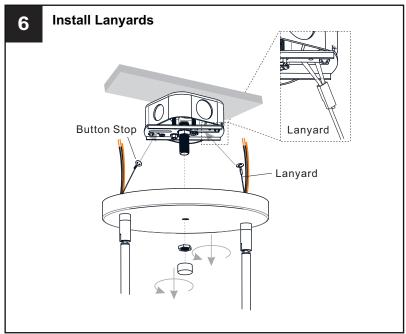

# **MOUNTING HARDWARE**

AA Crossbar Assembly x 1

Outlet Box Screw

DD Mounting Screw x 2

Your installation is now complete! Restore electricity and save this sheet for future reference.