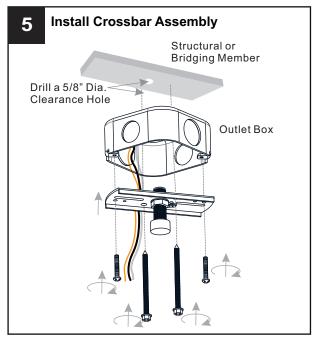

# **MOUNTING HARDWARE**

AA Crossbar Assembly x 1

Outlet Box Screw

DD Mounting Screw x 2

Your installation is now complete! Restore electricity and save this sheet for future reference.