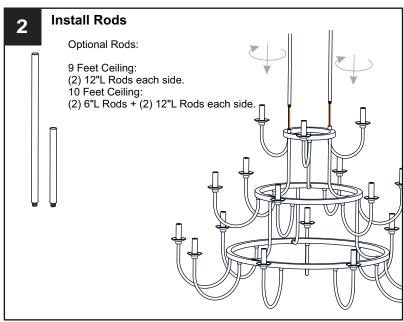

OF FIRE Use bulbs specified by the markings and/or labels on the fixture.

#### **CAUTION**

- · For your safety, read instructions completely before beginning installation.
- If in doubt about electrical installation, consult a licensed electrician.
- Turn off electricity to fixture before replacing the bulb(s).

#### **TOOLS REQUIRED**











# **CARE AND MAINTENANCE**

 Wipe clean using soft, dry cloth or static duster. Always avoid using harsh chemicals and abrasives to clean fixture as they may damage the finish.

If you need further assistance call Quoizel Customer Care at 1-800-645-3184 (9:00am - 5:00pm EST), or visit us on-line at www.quoizel.com.

## **PACKAGE CONTENTS**



# **MOUNTING HARDWARE**



AA Crossbar Assembly x 1







Outlet Box Screw



DD Mounting Screw x 2



















Your installation is now complete! Restore electricity and save this sheet for future reference.