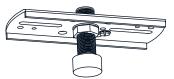

# **MOUNTING HARDWARE**

AA Crossbar Assembly x 1

Outlet Box Screw

DD Mounting Screw x 2

Your installation is now complete! Restore electricity and save this sheet for future reference.