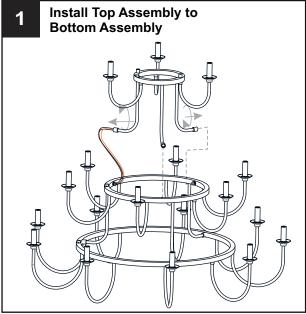

K OF FIRE Use bulbs specified by the markings and/or labels on the fixture.

#### **CAUTION**

- · For your safety, read instructions completely before beginning installation.
- If in doubt about electrical installation, consult a licensed electrician.
- Turn off electricity to fixture before replacing the bulb(s).

#### **TOOLS REQUIRED**











# **CARE AND MAINTENANCE**

 Wipe clean using soft, dry cloth or static duster. Always avoid using harsh chemicals and abrasives to clean fixture as they may damage the finish.

If you need further assistance call Quoizel Customer Care at 1-800-645-3184 (9:00am - 5:00pm EST), or visit us on-line at www.quoizel.com.

## **PACKAGE CONTENTS**



# **MOUNTING HARDWARE**



AA Crossbar Assembly x 1







Outlet Box Screw



DD Mounting Screw x 2



















Your installation is now complete! Restore electricity and save this sheet for future reference.