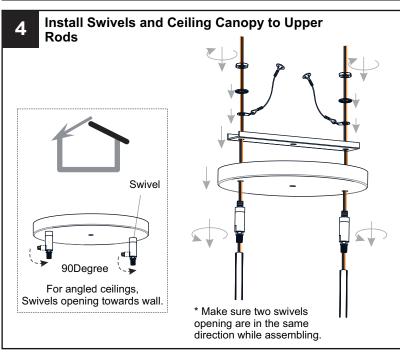

IRE Use bulbs specified by the markings and/or labels on the fixture.

#### **CAUTION**

- · For your safety, read instructions completely before beginning installation.
- If in doubt about electrical installation, consult a licensed electrician.
- Turn off electricity to fixture before replacing the bulb(s).

#### **TOOLS REQUIRED**











# **CARE AND MAINTENANCE**

 Wipe clean using soft, dry cloth or static duster. Always avoid using harsh chemicals and abrasives to clean fixture as they may damage the finish.

If you need further assistance call Quoizel Customer Care at 1-800-645-3184 (9:00am - 5:00pm EST), or visit us on-line at www.quoizel.com.

## **PACKAGE CONTENTS**



# **MOUNTING HARDWARE**



AA Crossbar Assembly x 1







Outlet Box Screw



DD Mounting Screw x 2



















Your installation is now complete! Restore electricity and save this sheet for future reference.