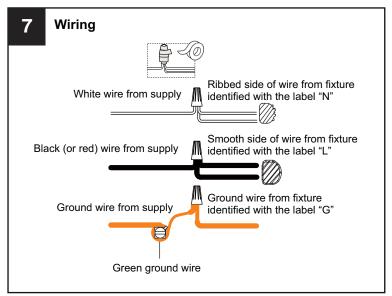

# **MOUNTING HARDWARE**

AA Crossbar Assembly x 1

Outlet Box Screw

DD Mounting Screw x 2

Your installation is now complete! Restore electricity and save this sheet for future reference.