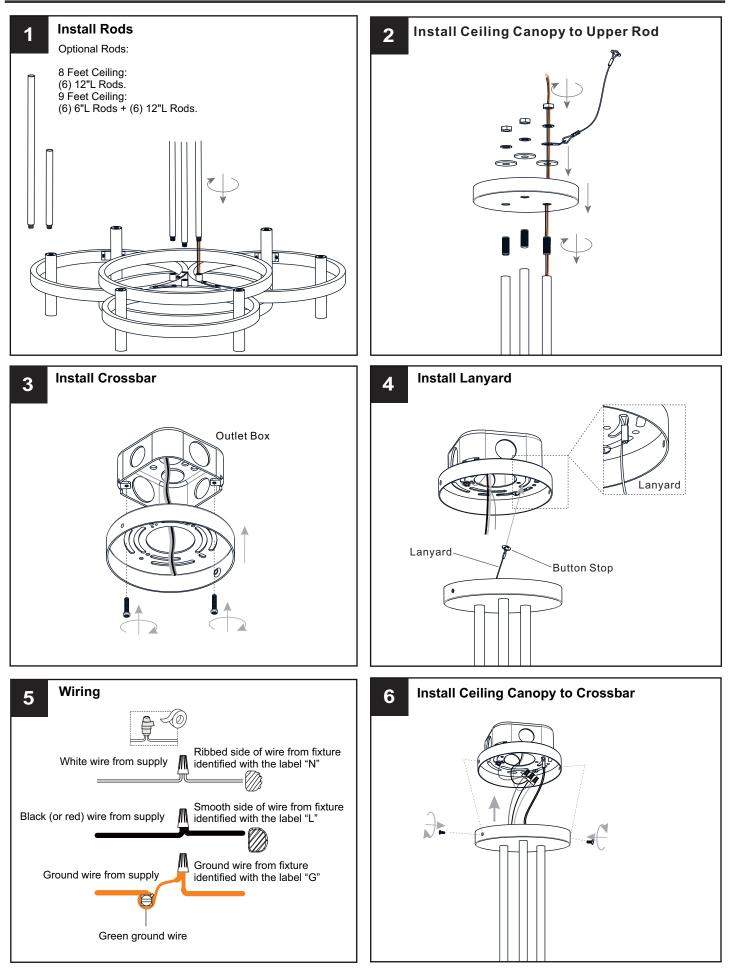

# INSTALLATION

Your installation is now complete! Restore electricity and save this sheet for future reference.