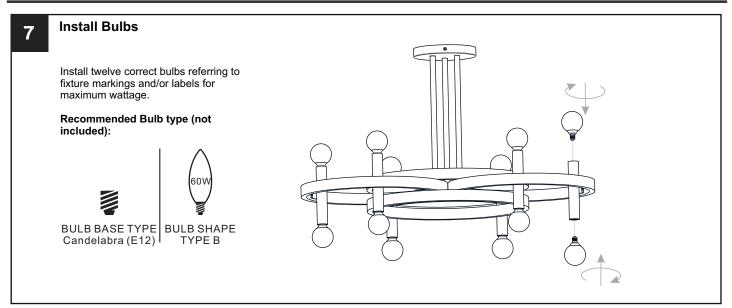

# INSTALLATION

Your installation is now complete! Restore electricity and save this sheet for future reference.