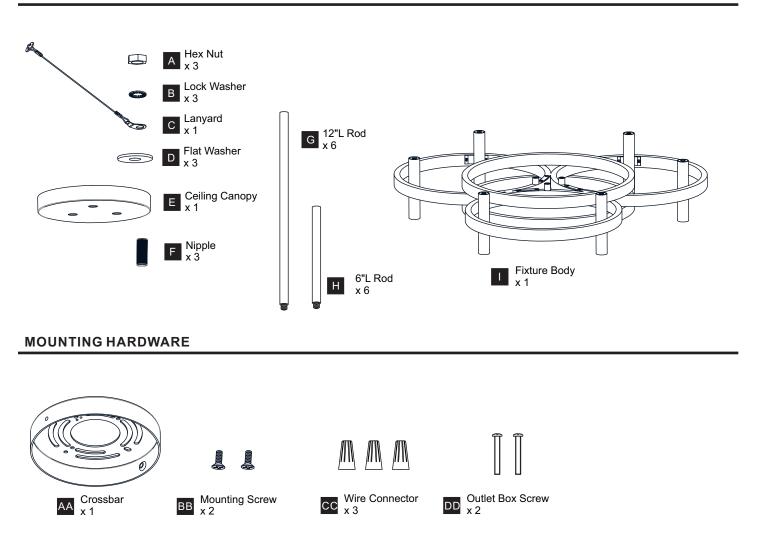

C SHOCK Before beginning installation, turn off electricity at the circuit breaker box or the main fuse box.
- RISK OF FIRE Use bulbs specified by the markings and/or labels on the fixture.

#### CAUTION

- · For your safety, read instructions completely before beginning installation.
- If in doubt about electrical installation, consult a licensed electrician.
- Turn off electricity to fixture before replacing the bulb(s).

#### **TOOLS REQUIRED**



## **CARE AND MAINTENANCE**

• Wipe clean using soft, dry cloth or static duster. Always avoid using harsh chemicals and abrasives to clean fixture as they may damage the finish.

If you need further assistance call Quoizel Customer Care at 1-800-645-3184 (9:00am - 5:00pm EST), or visit us on-line at www.quoizel.com.

## **PACKAGE CONTENTS**



# INSTALLATION





Your installation is now complete! Restore electricity and save this sheet for future reference.