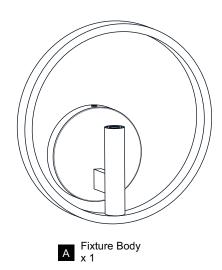

nstallation, turn off electricity at the circuit breaker box or the main fuse box.
- RISK OF FIRE Use bulbs specified by the markings and/or labels on the fixture.

#### CAUTION

- For your safety, read instructions completely before beginning installation.
- If in doubt about electrical installation, consult a licensed electrician.
- Turn off electricity to fixture before replacing the bulb(s).

#### **TOOLS REQUIRED**









## **CARE AND MAINTENANCE**

 Wipe clean using soft, dry cloth or static duster. Always avoid using harsh chemicals and abrasives to clean fixture as they may damage the finish.

If you need further assistance call Quoizel Customer Care at 1-800-645-3184 (9:00am - 5:00pm EST), or visit us on-line at www.quoizel.com.

### **PACKAGE CONTENTS**

## MOUNTING HARDWARE







Mounting Screw



Outlet Box Screw









Your installation is now complete! Restore electricity and save this sheet for future reference.