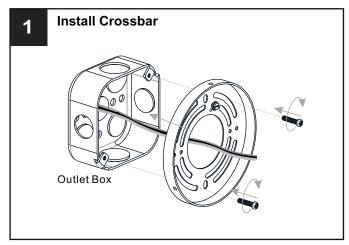

## MOUNTING HARDWARE

Mounting Screw

Outlet Box Screw

Your installation is now complete! Restore electricity and save this sheet for future reference.