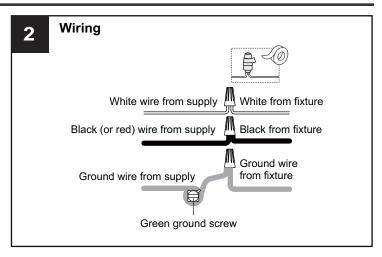

cuit breaker box or the main fuse box.
- RISK OF FIRE Use bulbs specified by the markings and/or labels on the fixture.

#### CAUTION

- For your safety, read instructions completely before beginning installation.
- If in doubt about electrical installation, consult a licensed electrician.
- Turn off electricity to fixture before replacing the bulb(s).

#### **TOOLS REQUIRED**









## **CARE AND MAINTENANCE**

 Wipe clean using soft, dry cloth or static duster. Always avoid using harsh chemicals and abrasives to clean fixture as they may damage the finish.

If you need further assistance call Quoizel Customer Care at 1-800-645-3184 (9:00am - 5:00pm EST), or visit us on-line at www.quoizel.com.

### **PACKAGE CONTENTS**

## MOUNTING HARDWARE







Mounting Screw



Outlet Box Screw









Your installation is now complete! Restore electricity and save this sheet for future reference.