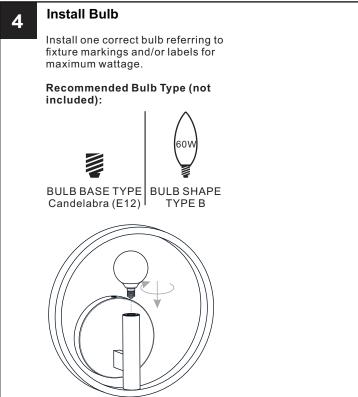

## **SAFETY INFORMATION**

Released Date: 2024-07-15

Please read and understand this entire manual before attempting to assemble, install or operate the product. **WARNING** 

- RISK OF ELECTRIC SHOCK Before beginning installation, turn off electricity at the circuit breaker box or the main fuse box.
- RISK OF FIRE Use bulbs specified by the markings and/or labels on the fixture.

#### CAUTION

- For your safety, read instructions completely before beginning installation.
- If in doubt about electrical installation, consult a licensed electrician.
- Turn off electricity to fixture before replacing the bulb(s).