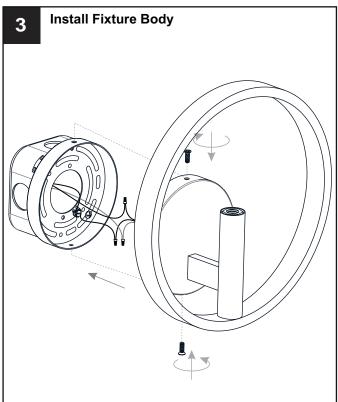

## MOUNTING HARDWARE

Mounting Screw

Outlet Box Screw

Your installation is now complete! Restore electricity and save this sheet for future reference.