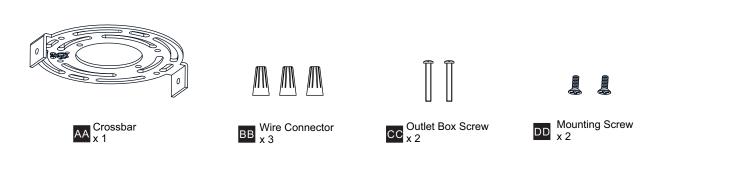

#### **MOUNTING HARDWARE**

**IMPORTANT:** This CONVERTIBLE fixture can be mounted as pendant light or semi-flush light. **DO NOT CUT SUPPLY WIRES** if you intend to use it as pendant light.