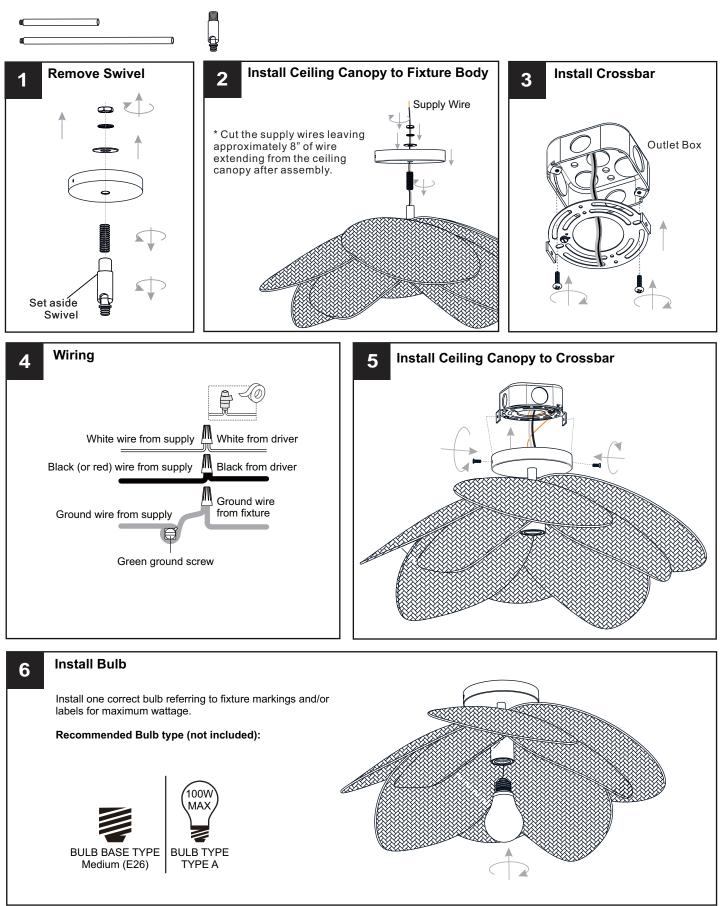

### **OPTION 1: SEMI-FLUSH - WLL1722MBK**

\* Set aside (2) 6"L Rods and (2) 12"L Rods, swivel since they are not required for the semi-flush installation.

Your installation is now complete! Restore electricity and save this sheet for future reference.

### **OPTION 2: PENDANT - WLL2822MBK**

Your installation is now complete! Restore electricity and save this sheet for future reference.