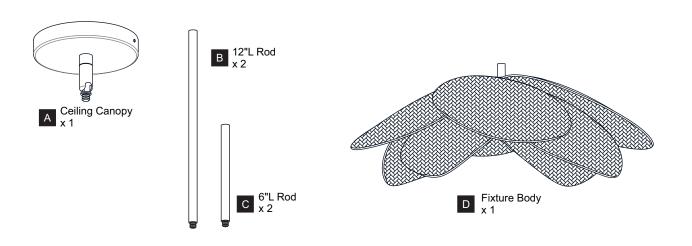

IC SHOCK Before beginning installation, turn off electricity at the circuit breaker box or the main fuse box.
- RISK OF FIRE Use bulbs specified by the markings and/or labels on the fixture.
- CAUTION
- · For your safety, read instructions completely before beginning installation.
- If in doubt about electrical installation, consult a licensed electrician.
- Turn off electricity to fixture before replacing the bulb(s).

#### **TOOLS REQUIRED**



#### **CARE AND MAINTENANCE**

• Wipe clean using soft, dry cloth or static duster. Always avoid using harsh chemicals and abrasives to clean fixture as they may damage the finish.

If you need further assistance call Quoizel Customer Care at 1-800-645-3184 (9:00am - 5:00pm EST), or visit us on-line at www.quoizel.com.

#### **PACKAGE CONTENTS**



#### **MOUNTING HARDWARE**



**IMPORTANT:** This CONVERTIBLE fixture can be mounted as pendant light or semi-flush light. **DO NOT CUT SUPPLY WIRES** if you intend to use it as pendant light.

### **OPTION 1: SEMI-FLUSH - WLL1722MBK**

\* Set aside (2) 6"L Rods and (2) 12"L Rods, swivel since they are not required for the semi-flush installation.



Your installation is now complete! Restore electricity and save this sheet for future reference.

### **OPTION 2: PENDANT - WLL2822MBK**



Your installation is now complete! Restore electricity and save this sheet for future reference.