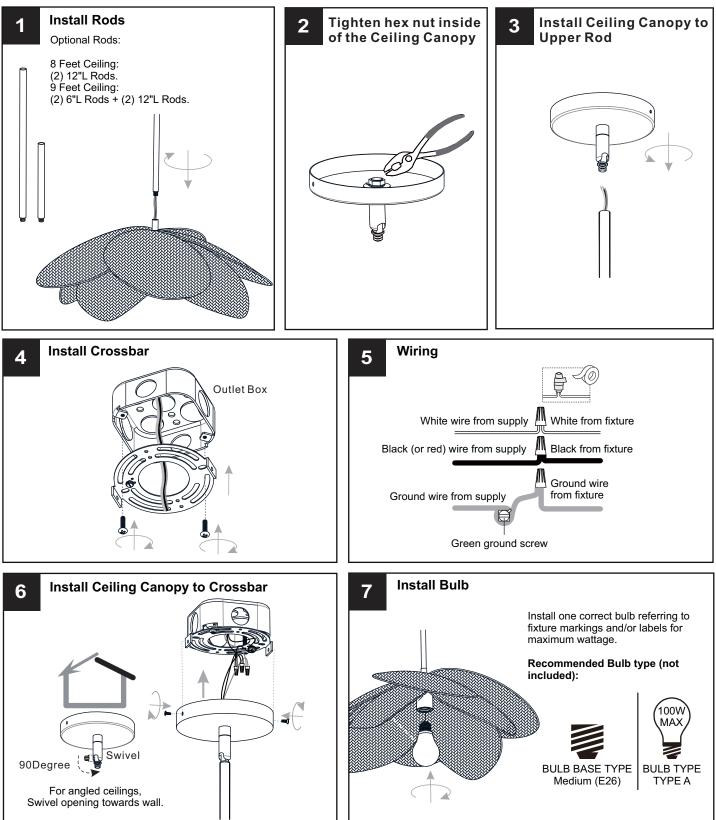

#### **MOUNTING HARDWARE**

**IMPORTANT:** This CONVERTIBLE fixture can be mounted as pendant light or semi-flush light. **DO NOT CUT SUPPLY WIRES** if you intend to use it as pendant light.

### **OPTION 1: SEMI-FLUSH - WLL1722MBK**

\* Set aside (2) 6"L Rods and (2) 12"L Rods, swivel since they are not required for the semi-flush installation.

Your installation is now complete! Restore electricity and save this sheet for future reference.

### **OPTION 2: PENDANT - WLL2822MBK**

Your installation is now complete! Restore electricity and save this sheet for future reference.