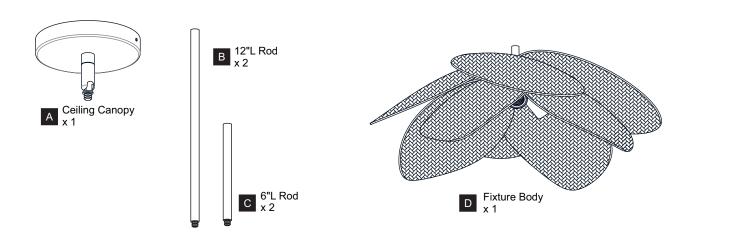

IC SHOCK Before beginning installation, turn off electricity at the circuit breaker box or the main fuse box.
- RISK OF FIRE Use bulbs specified by the markings and/or labels on the fixture.
- CAUTION
- · For your safety, read instructions completely before beginning installation.
- If in doubt about electrical installation, consult a licensed electrician.
- Turn off electricity to fixture before replacing the bulb(s).

#### **TOOLS REQUIRED**



#### **CARE AND MAINTENANCE**

• Wipe clean using soft, dry cloth or static duster. Always avoid using harsh chemicals and abrasives to clean fixture as they may damage the finish.

If you need further assistance call Quoizel Customer Care at 1-800-645-3184 (9:00am - 5:00pm EST), or visit us on-line at www.quoizel.com.

#### **PACKAGE CONTENTS**



#### **MOUNTING HARDWARE**



### INSTALLATION

**IMPORTANT:** This CONVERTIBLE fixture can be mounted as pendant light or semi-flush light. **DO NOT CUT SUPPLY WIRES** if you intend to use it as pendant light.

#### **OPTION 1: SEMI-FLUSH - WLL1730MBK**

\* Set aside (2) 6"L Rods and (2) 12"L Rods, swivel since they are not required for the semi-flush installation.



Your installation is now complete! Restore electricity and save this sheet for future reference.

### **OPTION 2: PENDANT - WLL2830MBK**



Your installation is now complete! Restore electricity and save this sheet for future reference.