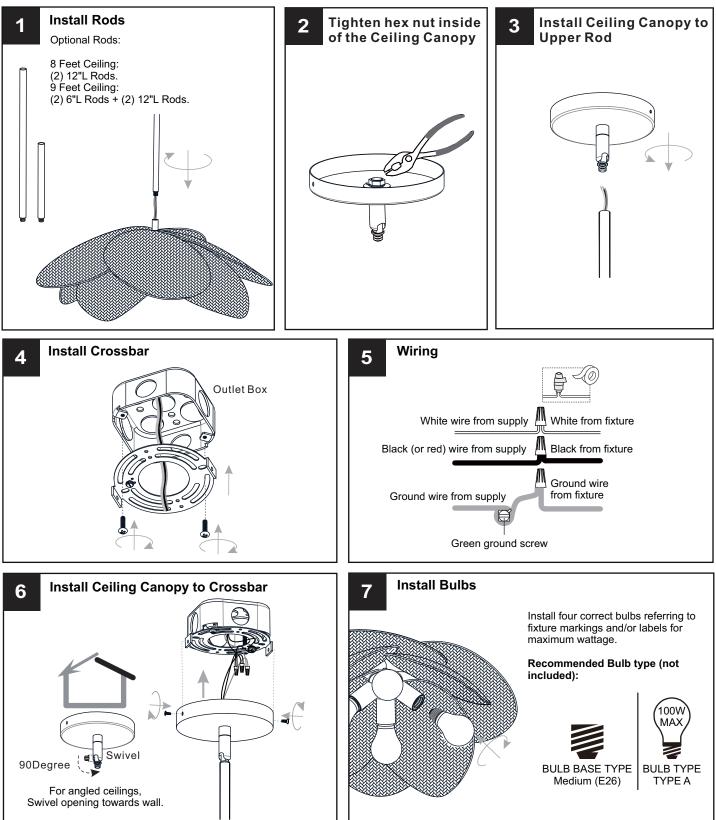

### INSTALLATION

**IMPORTANT:** This CONVERTIBLE fixture can be mounted as pendant light or semi-flush light. **DO NOT CUT SUPPLY WIRES** if you intend to use it as pendant light.

#### **OPTION 1: SEMI-FLUSH - WLL1730MBK**

\* Set aside (2) 6"L Rods and (2) 12"L Rods, swivel since they are not required for the semi-flush installation.

Your installation is now complete! Restore electricity and save this sheet for future reference.

### **OPTION 2: PENDANT - WLL2830MBK**

Your installation is now complete! Restore electricity and save this sheet for future reference.