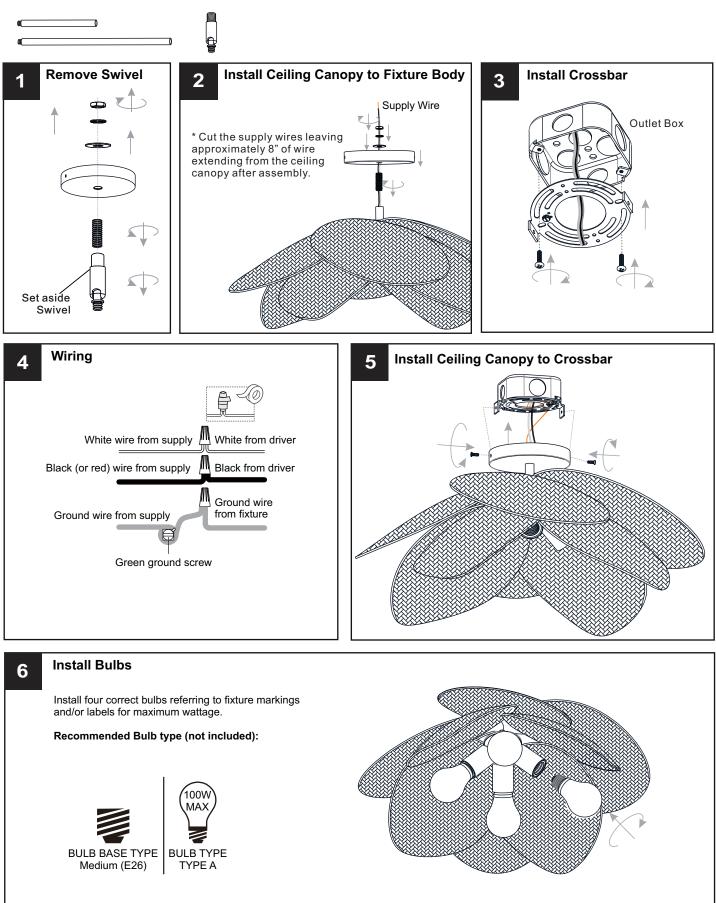

### INSTALLATION

**IMPORTANT:** This CONVERTIBLE fixture can be mounted as pendant light or semi-flush light. **DO NOT CUT SUPPLY WIRES** if you intend to use it as pendant light.

#### **OPTION 1: SEMI-FLUSH - WLL1730MBK**

\* Set aside (2) 6"L Rods and (2) 12"L Rods, swivel since they are not required for the semi-flush installation.

Your installation is now complete! Restore electricity and save this sheet for future reference.

### **OPTION 2: PENDANT - WLL2830MBK**

Your installation is now complete! Restore electricity and save this sheet for future reference.