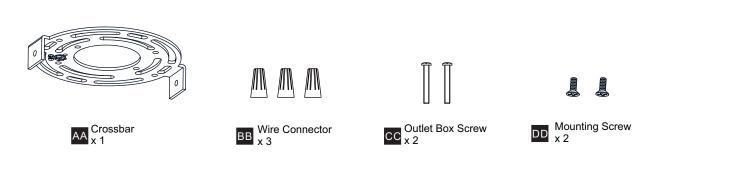

allation, turn off electricity at the circuit breaker box or the main fuse box.
- RISK OF FIRE Use bulbs specified by the markings and/or labels on the fixture.
- CAUTION
- · For your safety, read instructions completely before beginning installation.
- If in doubt about electrical installation, consult a licensed electrician.
- Turn off electricity to fixture before replacing the bulb(s).

#### **TOOLS REQUIRED**



#### **CARE AND MAINTENANCE**

• Wipe clean using soft, dry cloth or static duster. Always avoid using harsh chemicals and abrasives to clean fixture as they may damage the finish.

If you need further assistance call Quoizel Customer Care at 1-800-645-3184 (9:00am - 5:00pm EST), or visit us on-line at www.quoizel.com.

#### **PACKAGE CONTENTS**



#### **MOUNTING HARDWARE**



### INSTALLATION

**IMPORTANT:** This CONVERTIBLE fixture can be mounted as pendant light or semi-flush light. **DO NOT CUT SUPPLY WIRES** if you intend to use it as pendant light.

#### **OPTION 1: SEMI-FLUSH - WLL1730MBK**

\* Set aside (2) 6"L Rods and (2) 12"L Rods, swivel since they are not required for the semi-flush installation.



Your installation is now complete! Restore electricity and save this sheet for future reference.

### **OPTION 2: PENDANT - WLL2830MBK**



Your installation is now complete! Restore electricity and save this sheet for future reference.