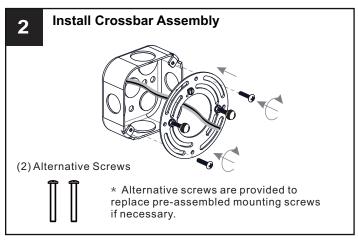

## **MOUNTING HARDWARE**

Alternate

Mounting Screw
x 2

Outlet Box Screw

Your installation is now complete! Restore electricity and save this sheet for future reference.