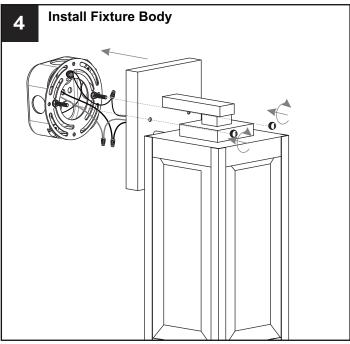

the bulb(s).

#### **IMPORTANT**

IDA recommends using long-wavelength lighting with a color temperature of < 3000 Kelvin.</li>

### **TOOLS REQUIRED**











## **CARE AND MAINTENANCE**

 Wipe clean using soft, dry cloth or static duster. Always avoid using harsh chemicals and abrasives to clean fixture as they may damage the finish.

If you need further assistance call Quoizel Customer Care at 1-800-645-3184 (9:00am - 5:00pm EST), or visit us on-line at www.quoizel.com.

### **PACKAGE CONTENTS**







\*Glass panels may be different than pictured based on which item was purchased.\* \*Glass panels may be pre-assembled on the fixture, depending on which product was purchased.\*



C Sleeve

## **MOUNTING HARDWARE**







Alternate

Mounting Screw
x 2







Outlet Box Screw













Your installation is now complete! Restore electricity and save this sheet for future reference.