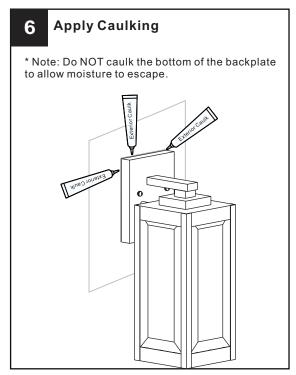

## **MOUNTING HARDWARE**

Alternate

Mounting Screw
x 2

Outlet Box Screw

Your installation is now complete! Restore electricity and save this sheet for future reference.