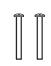

## **MOUNTING HARDWARE**

Alternate

Mounting Screw
x 2

Outlet Box Screw

Your installation is now complete! Restore electricity and save this sheet for future reference.