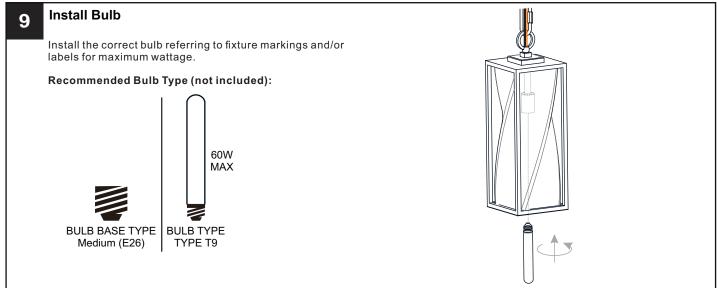

d by the markings and/or labels on the fixture.

- For your safety, read instructions completely before beginning installation.
- If in doubt about electrical installation, consult a licensed electrician.
- Turn off electricity to fixture before replacing the bulb(s).

#### **TOOLS REQUIRED**













## **CARE AND MAINTENANCE**

Wipe clean using soft, dry cloth or static duster. Always avoid using harsh chemicals and abrasives to clean fixture as they may damage

If you need further assistance call Quoizel Customer Care at 1-800-645-3184 (9:00am - 5:00pm EST), or visit us on-line at www.quoizel.com.

### **PACKAGE CONTENTS**



Fixture Loop



Waterproof Washer







### **MOUNTING HARDWARE**









Crossbar Assembly





Outlet Box Screw x 2

Ceiling Canopy

























Your installation is now complete! Restore electricity and save this sheet for future reference.