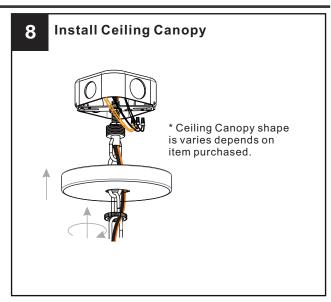

### **MOUNTING HARDWARE**

Crossbar Assembly

Outlet Box Screw x 2

Ceiling Canopy

Your installation is now complete! Restore electricity and save this sheet for future reference.