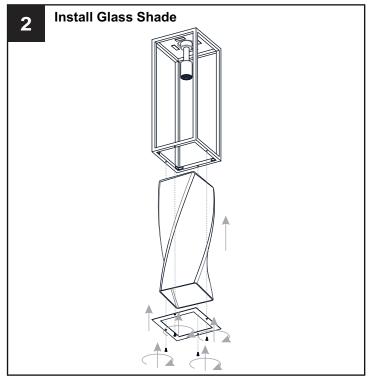

bulbs specified by the markings and/or labels on the fixture.

- For your safety, read instructions completely before beginning installation.
- If in doubt about electrical installation, consult a licensed electrician.
- Turn off electricity to fixture before replacing the bulb(s).

#### **TOOLS REQUIRED**













## **CARE AND MAINTENANCE**

Wipe clean using soft, dry cloth or static duster. Always avoid using harsh chemicals and abrasives to clean fixture as they may damage

If you need further assistance call Quoizel Customer Care at 1-800-645-3184 (9:00am - 5:00pm EST), or visit us on-line at www.quoizel.com.

### **PACKAGE CONTENTS**



Fixture Loop



Waterproof Washer







### **MOUNTING HARDWARE**









Crossbar Assembly





Outlet Box Screw x 2

Ceiling Canopy

























Your installation is now complete! Restore electricity and save this sheet for future reference.