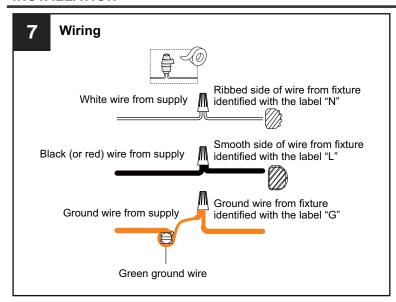

ified by the markings and/or labels on the fixture.

- For your safety, read instructions completely before beginning installation.
- If in doubt about electrical installation, consult a licensed electrician.
- Turn off electricity to fixture before replacing the bulb(s).

#### **TOOLS REQUIRED**













## **CARE AND MAINTENANCE**

Wipe clean using soft, dry cloth or static duster. Always avoid using harsh chemicals and abrasives to clean fixture as they may damage

If you need further assistance call Quoizel Customer Care at 1-800-645-3184 (9:00am - 5:00pm EST), or visit us on-line at www.quoizel.com.

### **PACKAGE CONTENTS**



Fixture Loop



Waterproof Washer







### **MOUNTING HARDWARE**









Crossbar Assembly





Outlet Box Screw x 2

Ceiling Canopy

























Your installation is now complete! Restore electricity and save this sheet for future reference.