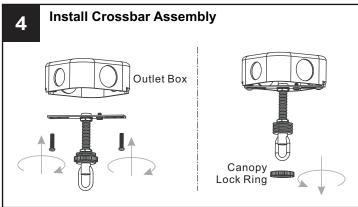

### **MOUNTING HARDWARE**

Crossbar Assembly

Outlet Box Screw x 2

Ceiling Canopy

Your installation is now complete! Restore electricity and save this sheet for future reference.