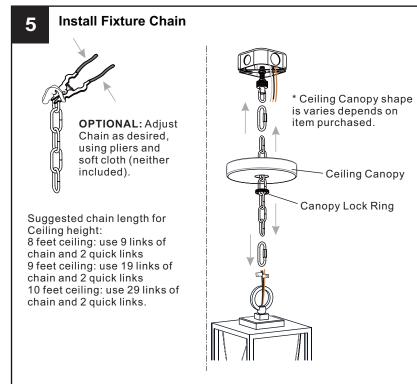

### **MOUNTING HARDWARE**

Crossbar Assembly

Outlet Box Screw x 2

Ceiling Canopy

Your installation is now complete! Restore electricity and save this sheet for future reference.