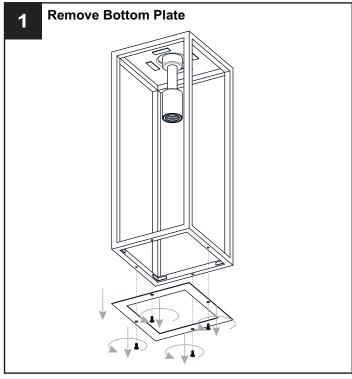

e bulbs specified by the markings and/or labels on the fixture.

- For your safety, read instructions completely before beginning installation.
- If in doubt about electrical installation, consult a licensed electrician.
- Turn off electricity to fixture before replacing the bulb(s).

#### **TOOLS REQUIRED**













## **CARE AND MAINTENANCE**

Wipe clean using soft, dry cloth or static duster. Always avoid using harsh chemicals and abrasives to clean fixture as they may damage

If you need further assistance call Quoizel Customer Care at 1-800-645-3184 (9:00am - 5:00pm EST), or visit us on-line at www.quoizel.com.

### **PACKAGE CONTENTS**



Fixture Loop



Waterproof Washer







### **MOUNTING HARDWARE**









Crossbar Assembly





Outlet Box Screw x 2

Ceiling Canopy

























Your installation is now complete! Restore electricity and save this sheet for future reference.