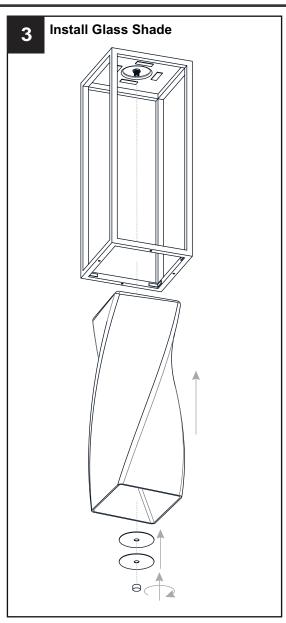

ain fuse box.
- RISK OF FIRE Use bulbs specified by the markings and/or labels on the fixture.

#### CAUTION

- For your safety, read instructions completely before beginning installation.
- If in doubt about electrical installation, consult a licensed electrician.
- Turn off electricity to fixture before replacing the bulb(s).

#### **TOOLS REQUIRED**

















### **CARE AND MAINTENANCE**

 Wipe clean using soft, dry cloth or static duster. Always avoid using harsh chemicals and abrasives to clean fixture as they may damage the finish.

If you need further assistance call Quoizel Customer Care at 1-800-645-3184 (9:00am - 5:00pm EST), or visit us on-line at www.quoizel.com.

### **PACKAGE CONTENTS**







B Glass Shade x 1

## **MOUNTING HARDWARE**







BB Wire Connector

















Your installation is now complete! Restore electricity and save this sheet for future reference.