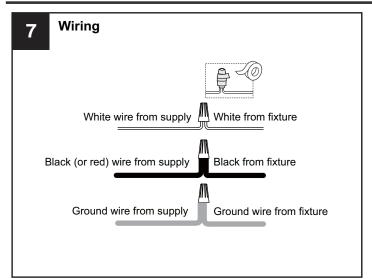

## **MOUNTING HARDWARE**

BB Wire Connector

Your installation is now complete! Restore electricity and save this sheet for future reference.