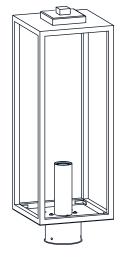

e beginning installation, turn off electricity at the circuit breaker box or the main fuse box.
- RISK OF FIRE Use bulbs specified by the markings and/or labels on the fixture.

#### CAUTION

- For your safety, read instructions completely before beginning installation.
- If in doubt about electrical installation, consult a licensed electrician.
- Turn off electricity to fixture before replacing the bulb(s).

#### **TOOLS REQUIRED**

















### **CARE AND MAINTENANCE**

 Wipe clean using soft, dry cloth or static duster. Always avoid using harsh chemicals and abrasives to clean fixture as they may damage the finish.

If you need further assistance call Quoizel Customer Care at 1-800-645-3184 (9:00am - 5:00pm EST), or visit us on-line at www.quoizel.com.

### **PACKAGE CONTENTS**







B Glass Shade x 1

## **MOUNTING HARDWARE**







BB Wire Connector

















Your installation is now complete! Restore electricity and save this sheet for future reference.