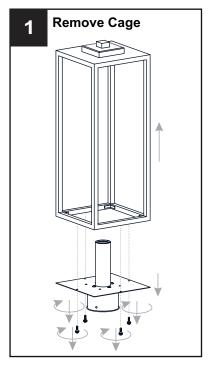

the main fuse box.
- RISK OF FIRE Use bulbs specified by the markings and/or labels on the fixture.

#### CAUTION

- For your safety, read instructions completely before beginning installation.
- If in doubt about electrical installation, consult a licensed electrician.
- Turn off electricity to fixture before replacing the bulb(s).

#### **TOOLS REQUIRED**

















### **CARE AND MAINTENANCE**

 Wipe clean using soft, dry cloth or static duster. Always avoid using harsh chemicals and abrasives to clean fixture as they may damage the finish.

If you need further assistance call Quoizel Customer Care at 1-800-645-3184 (9:00am - 5:00pm EST), or visit us on-line at www.quoizel.com.

### **PACKAGE CONTENTS**







B Glass Shade x 1

## **MOUNTING HARDWARE**







BB Wire Connector

















Your installation is now complete! Restore electricity and save this sheet for future reference.