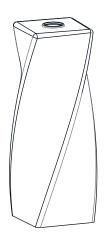

ginning installation, turn off electricity at the circuit breaker box or the main fuse box.
- RISK OF FIRE Use bulbs specified by the markings and/or labels on the fixture.

#### CAUTION

- For your safety, read instructions completely before beginning installation.
- If in doubt about electrical installation, consult a licensed electrician.
- Turn off electricity to fixture before replacing the bulb(s).

#### **TOOLS REQUIRED**

















### **CARE AND MAINTENANCE**

 Wipe clean using soft, dry cloth or static duster. Always avoid using harsh chemicals and abrasives to clean fixture as they may damage the finish.

If you need further assistance call Quoizel Customer Care at 1-800-645-3184 (9:00am - 5:00pm EST), or visit us on-line at www.quoizel.com.

### **PACKAGE CONTENTS**







B Glass Shade x 1

## **MOUNTING HARDWARE**







BB Wire Connector

















Your installation is now complete! Restore electricity and save this sheet for future reference.