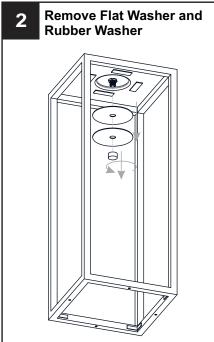

he main fuse box.
- RISK OF FIRE Use bulbs specified by the markings and/or labels on the fixture.

#### CAUTION

- For your safety, read instructions completely before beginning installation.
- If in doubt about electrical installation, consult a licensed electrician.
- Turn off electricity to fixture before replacing the bulb(s).

#### **TOOLS REQUIRED**

















### **CARE AND MAINTENANCE**

 Wipe clean using soft, dry cloth or static duster. Always avoid using harsh chemicals and abrasives to clean fixture as they may damage the finish.

If you need further assistance call Quoizel Customer Care at 1-800-645-3184 (9:00am - 5:00pm EST), or visit us on-line at www.quoizel.com.

### **PACKAGE CONTENTS**







B Glass Shade x 1

## **MOUNTING HARDWARE**







BB Wire Connector

















Your installation is now complete! Restore electricity and save this sheet for future reference.