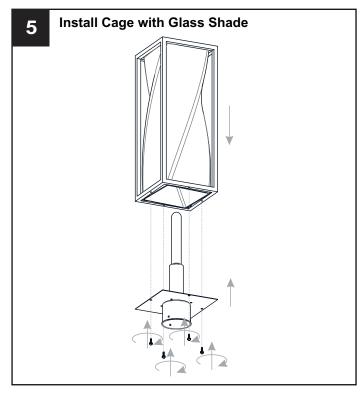

n fuse box.
- RISK OF FIRE Use bulbs specified by the markings and/or labels on the fixture.

#### CAUTION

- For your safety, read instructions completely before beginning installation.
- If in doubt about electrical installation, consult a licensed electrician.
- Turn off electricity to fixture before replacing the bulb(s).

#### **TOOLS REQUIRED**

















### **CARE AND MAINTENANCE**

 Wipe clean using soft, dry cloth or static duster. Always avoid using harsh chemicals and abrasives to clean fixture as they may damage the finish.

If you need further assistance call Quoizel Customer Care at 1-800-645-3184 (9:00am - 5:00pm EST), or visit us on-line at www.quoizel.com.

### **PACKAGE CONTENTS**







B Glass Shade x 1

## **MOUNTING HARDWARE**







BB Wire Connector

















Your installation is now complete! Restore electricity and save this sheet for future reference.