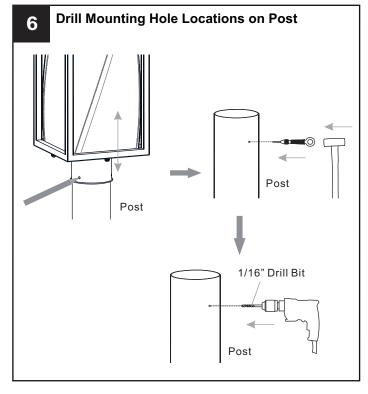

fuse box.
- RISK OF FIRE Use bulbs specified by the markings and/or labels on the fixture.

#### CAUTION

- For your safety, read instructions completely before beginning installation.
- If in doubt about electrical installation, consult a licensed electrician.
- Turn off electricity to fixture before replacing the bulb(s).

#### **TOOLS REQUIRED**

















### **CARE AND MAINTENANCE**

 Wipe clean using soft, dry cloth or static duster. Always avoid using harsh chemicals and abrasives to clean fixture as they may damage the finish.

If you need further assistance call Quoizel Customer Care at 1-800-645-3184 (9:00am - 5:00pm EST), or visit us on-line at www.quoizel.com.

### **PACKAGE CONTENTS**







B Glass Shade x 1

## **MOUNTING HARDWARE**







BB Wire Connector

















Your installation is now complete! Restore electricity and save this sheet for future reference.