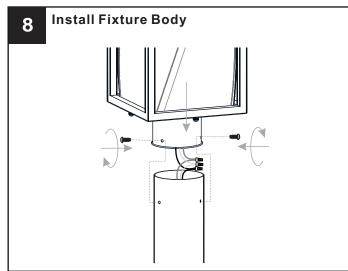

## **MOUNTING HARDWARE**

BB Wire Connector

Your installation is now complete! Restore electricity and save this sheet for future reference.