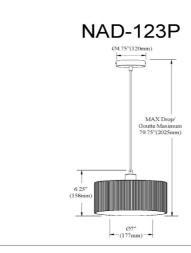

1 Light Pendant in Polished Chrome w/ Fluted Glass

| Height               | 6.25'' |
|----------------------|--------|
| Width/Length         | 11.75" |
| Depth                | 11.75" |
| Weight               | 4 lbs  |
|                      |        |
| <b>Body Material</b> | Glass  |
| Finish/Color         | Clear  |
| Type of Finish       | Fluted |
|                      |        |
| Light Qty            | 1      |
| Light Base           | E26    |
| Light Max Watt       | 60     |
| Light Inc            | No     |
|                      |        |
|                      |        |
|                      |        |

| Dimmable              | Dimmable          |
|-----------------------|-------------------|
| LED Compatible        | LED Compatible    |
| Total Wattage         | 60W               |
|                       |                   |
| Second Material       | Metal             |
| Second Finish/Color   | Polished Chrome   |
| Second Type of Finish | Electroplated     |
|                       |                   |
| Rated For             | Damp Location     |
| Voltage               | 120V              |
|                       |                   |
| Approval              | cUL or equivalent |
| Warranty              | 1 Year Limited    |
| Install Position      | Ceiling           |
|                       |                   |
| Extension Length      |                   |