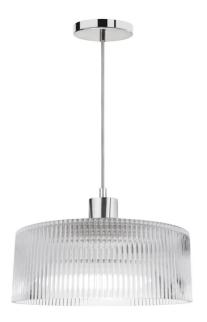

1 Light Pendant in Polished Chrome w/ Fluted Glass

| Height               | 6.25'' |
|----------------------|--------|
| Width/Length         | 11.75" |
| Depth                | 11.75" |
| Weight               | 4 lbs  |
|                      |        |
| <b>Body Material</b> | Glass  |
| Finish/Color         | Clear  |
| Type of Finish       | Fluted |
|                      |        |
| Light Qty            | 1      |
| Light Base           | E26    |
| Light Max Watt       | 60     |
| Light Inc            | No     |
|                      |        |
|                      |        |
|                      |        |

| Dimmable              | Dimmable          |
|-----------------------|-------------------|
| LED Compatible        | LED Compatible    |
| Total Wattage         | 60W               |
|                       |                   |
| Second Material       | Metal             |
| Second Finish/Color   | Polished Chrome   |
| Second Type of Finish | Electroplated     |
|                       |                   |
| Rated For             | Damp Location     |
| Voltage               | 120V              |
|                       |                   |
| Approval              | cUL or equivalent |
| Warranty              | 1 Year Limited    |
| Install Position      | Ceiling           |
|                       |                   |
| Extension Length      |                   |