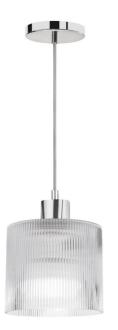

## 1 Light Pendant in Polished Chrome w/ Fluted Glass

| Height                      | 7.25"    |
|-----------------------------|----------|
| Width/Length                | 7"       |
| Depth                       | 7"       |
| Weight                      | 2 lbs    |
|                             |          |
| <b>Body Material</b>        | Glass    |
| Finish/Color                | Clear    |
|                             |          |
| Type of Finish              | Fluted   |
| Type of Finish              | Fluted   |
| Type of Finish<br>Light Qty | Fluted   |
|                             |          |
| Light Qty                   | 1        |
| Light Qty<br>Light Base     | 1<br>E26 |