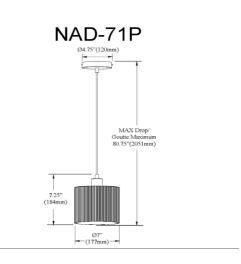

## 1 Light Pendant in Polished Chrome w/ Fluted Glass

| Height                      | 7.25"    |
|-----------------------------|----------|
| Width/Length                | 7"       |
| Depth                       | 7"       |
| Weight                      | 2 lbs    |
|                             |          |
| <b>Body Material</b>        | Glass    |
| Finish/Color                | Clear    |
|                             |          |
| Type of Finish              | Fluted   |
| Type of Finish              | Fluted   |
| Type of Finish<br>Light Qty | Fluted   |
|                             |          |
| Light Qty                   | 1        |
| Light Qty<br>Light Base     | 1<br>E26 |